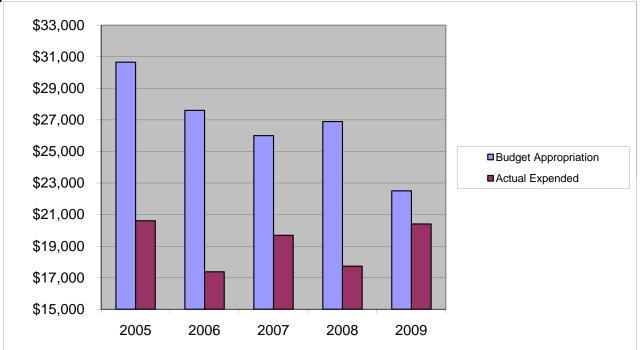

## BOARD OF CHOSEN FREEHOLDERS Other Expenses - Misc. O.E.

|                             | 2005                |    | 2006       |    | 2007        |    | 2008        |    | 2009        |
|-----------------------------|---------------------|----|------------|----|-------------|----|-------------|----|-------------|
|                             | I # 00 000 00 I     | _  | 07.040.00  | •  | 20.000.00   | _  | 00 000 00 1 | •  | 00 500 00   |
| Budget Appropriation        |                     | \$ | 27,610.00  | \$ | 26,000.00   | \$ | -,          | \$ | 22,500.00   |
| Actual Expended             | \$ 20,604.20        | \$ | 17,377.36  | \$ | 19,682.06   | \$ | 17,722.54   | \$ | 20,408.64   |
| Difference (App Exp.)       | \$ 10,055.80        | \$ | 10,232.64  | \$ | 6,317.94    | \$ | 9,177.46    | \$ | 2,091.36    |
| % Expended                  | 67.2%               |    | 62.9%      |    | 75.7%       |    | 65.9%       |    | 90.7%       |
| Total Budget Approp.        | \$ 92,061,376       | \$ | 98,126,692 | \$ | 102,912,559 | \$ | 107,848,203 | \$ | 107,667,916 |
| % of Total Budget Approp.   | 0.03%               |    | 0.03%      |    | 0.03%       |    | 0.02%       |    | 0.02%       |
| Five Year Average (Mean) Bu | dget Appropriation: | :  |            |    |             |    |             | \$ | 26,734.00   |
| Five Year Average (Mean) Bu | dget Expended:      |    |            |    |             |    |             | \$ | 19,158.96   |
| Difference:                 |                     |    |            |    |             |    |             | \$ | 7,575.04    |
|                             |                     |    |            |    |             |    |             |    |             |