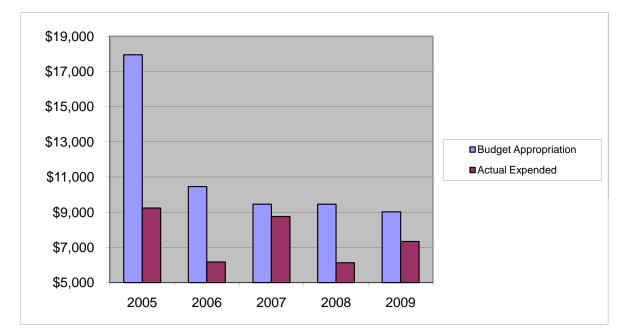

## CENTRAL SERVICES Other Expenses

|                             |          | 2005       |          | 2006        |          | 2007        |    | 2008        |    | 2009        |
|-----------------------------|----------|------------|----------|-------------|----------|-------------|----|-------------|----|-------------|
|                             | <b>^</b> | 47.050.00  | <b>^</b> | 10, 150, 00 | •        | 0.450.00    | •  | 0.450.00    | •  | 0.040.00    |
| Budget Appropriation        | \$       | 17,950.00  | \$       | 10,450.00   | \$       | 9,450.00    | \$ | 9,450.00    | \$ | 9,019.00    |
| Actual Expended             | \$       | 9,234.21   | \$       | 6,165.63    | \$       | 8,755.14    | \$ | 6,128.90    | \$ | 7,329.78    |
|                             | •        | 0 745 70   | <b>^</b> | 4 00 4 07   | <b>^</b> |             | •  | 0.004.40    | •  | 1 000 00    |
| Difference (App Exp.)       | \$       | 8,715.79   | \$       | 4,284.37    | \$       | 694.86      | \$ | 3,321.10    | \$ | 1,689.22    |
| % Expended                  |          | 51.4%      |          | 59.0%       |          | 92.6%       |    | 64.9%       |    | 81.3%       |
| Total Budget Approp.        | \$       | 92,061,376 | \$       | 98,126,692  | \$       | 102,912,559 | \$ | 107,848,203 | \$ | 107,667,916 |
| % of Total Budget Approp.   |          | 0.02%      |          | 0.01%       |          | 0.01%       |    | 0.01%       |    | 0.01%       |
| Five Year Average (Mean) Bu | dael     |            | ۱·       |             |          |             |    |             | \$ | 11,263.80   |
| Five Year Average (Mean) Bu | -        |            |          |             |          |             |    |             | \$ | 7,522.73    |
| Difference:                 | Ū        |            |          |             |          |             |    |             | \$ | 3,741.07    |