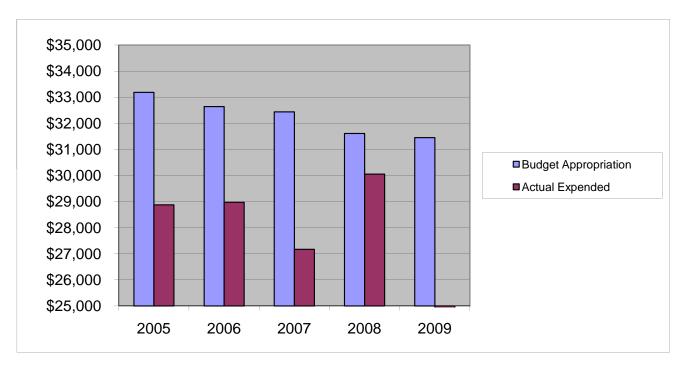

## **Other Expenses**

|       | 2005       |                                                       | 2006                                                                           |                                                      | 2007                                                    |                                                                               | 2008                                                                                                                                                                                  |                                                                                                        | 2009                                                                                                                                                                                                                                                                                                                                                                                                                                                                                                                                                                                                                                                                                                                                                                                                                                                                                                                                                                                                                                                                                                                                                                                                                                                                                                                                                                                                                                                                                                                                                                                                                                                                                                                                                                                                                                                                                                                                                                                                                                                                                                                                                                                                                                                                                                                                                                                  |
|-------|------------|-------------------------------------------------------|--------------------------------------------------------------------------------|------------------------------------------------------|---------------------------------------------------------|-------------------------------------------------------------------------------|---------------------------------------------------------------------------------------------------------------------------------------------------------------------------------------|--------------------------------------------------------------------------------------------------------|---------------------------------------------------------------------------------------------------------------------------------------------------------------------------------------------------------------------------------------------------------------------------------------------------------------------------------------------------------------------------------------------------------------------------------------------------------------------------------------------------------------------------------------------------------------------------------------------------------------------------------------------------------------------------------------------------------------------------------------------------------------------------------------------------------------------------------------------------------------------------------------------------------------------------------------------------------------------------------------------------------------------------------------------------------------------------------------------------------------------------------------------------------------------------------------------------------------------------------------------------------------------------------------------------------------------------------------------------------------------------------------------------------------------------------------------------------------------------------------------------------------------------------------------------------------------------------------------------------------------------------------------------------------------------------------------------------------------------------------------------------------------------------------------------------------------------------------------------------------------------------------------------------------------------------------------------------------------------------------------------------------------------------------------------------------------------------------------------------------------------------------------------------------------------------------------------------------------------------------------------------------------------------------------------------------------------------------------------------------------------------------|
| \$    | 33,187.00  | \$                                                    | 32,637.00                                                                      | \$                                                   | 32,437.00                                               | \$                                                                            | 31,612.00                                                                                                                                                                             | \$                                                                                                     | 31,452.00                                                                                                                                                                                                                                                                                                                                                                                                                                                                                                                                                                                                                                                                                                                                                                                                                                                                                                                                                                                                                                                                                                                                                                                                                                                                                                                                                                                                                                                                                                                                                                                                                                                                                                                                                                                                                                                                                                                                                                                                                                                                                                                                                                                                                                                                                                                                                                             |
| \$    | 28,878.63  | \$                                                    | 28,974.50                                                                      | \$                                                   | ,                                                       | \$                                                                            |                                                                                                                                                                                       | \$                                                                                                     | 21,289.16                                                                                                                                                                                                                                                                                                                                                                                                                                                                                                                                                                                                                                                                                                                                                                                                                                                                                                                                                                                                                                                                                                                                                                                                                                                                                                                                                                                                                                                                                                                                                                                                                                                                                                                                                                                                                                                                                                                                                                                                                                                                                                                                                                                                                                                                                                                                                                             |
| \$    | 4,308.37   | \$                                                    | 3,662.50                                                                       | \$                                                   | 5,265.78                                                | \$                                                                            | 1,557.54                                                                                                                                                                              | \$                                                                                                     | 10,162.84                                                                                                                                                                                                                                                                                                                                                                                                                                                                                                                                                                                                                                                                                                                                                                                                                                                                                                                                                                                                                                                                                                                                                                                                                                                                                                                                                                                                                                                                                                                                                                                                                                                                                                                                                                                                                                                                                                                                                                                                                                                                                                                                                                                                                                                                                                                                                                             |
|       | 87.0%      |                                                       | 88.8%                                                                          |                                                      | 83.8%                                                   |                                                                               | 95.1%                                                                                                                                                                                 |                                                                                                        | 67.7%                                                                                                                                                                                                                                                                                                                                                                                                                                                                                                                                                                                                                                                                                                                                                                                                                                                                                                                                                                                                                                                                                                                                                                                                                                                                                                                                                                                                                                                                                                                                                                                                                                                                                                                                                                                                                                                                                                                                                                                                                                                                                                                                                                                                                                                                                                                                                                                 |
| \$    | 92,061,376 | \$                                                    | 98,126,692                                                                     | \$                                                   | 102,912,559                                             | \$                                                                            | 107,848,203                                                                                                                                                                           | \$                                                                                                     | 107,667,916                                                                                                                                                                                                                                                                                                                                                                                                                                                                                                                                                                                                                                                                                                                                                                                                                                                                                                                                                                                                                                                                                                                                                                                                                                                                                                                                                                                                                                                                                                                                                                                                                                                                                                                                                                                                                                                                                                                                                                                                                                                                                                                                                                                                                                                                                                                                                                           |
|       | 0.04%      |                                                       | 0.03%                                                                          |                                                      | 0.03%                                                   |                                                                               | 0.03%                                                                                                                                                                                 |                                                                                                        | 0.03%                                                                                                                                                                                                                                                                                                                                                                                                                                                                                                                                                                                                                                                                                                                                                                                                                                                                                                                                                                                                                                                                                                                                                                                                                                                                                                                                                                                                                                                                                                                                                                                                                                                                                                                                                                                                                                                                                                                                                                                                                                                                                                                                                                                                                                                                                                                                                                                 |
|       |            |                                                       |                                                                                |                                                      |                                                         |                                                                               |                                                                                                                                                                                       | \$                                                                                                     | 32,265.00                                                                                                                                                                                                                                                                                                                                                                                                                                                                                                                                                                                                                                                                                                                                                                                                                                                                                                                                                                                                                                                                                                                                                                                                                                                                                                                                                                                                                                                                                                                                                                                                                                                                                                                                                                                                                                                                                                                                                                                                                                                                                                                                                                                                                                                                                                                                                                             |
| get E | xpended:   |                                                       |                                                                                |                                                      |                                                         |                                                                               |                                                                                                                                                                                       | \$                                                                                                     | 27,273.59<br>4,991.41                                                                                                                                                                                                                                                                                                                                                                                                                                                                                                                                                                                                                                                                                                                                                                                                                                                                                                                                                                                                                                                                                                                                                                                                                                                                                                                                                                                                                                                                                                                                                                                                                                                                                                                                                                                                                                                                                                                                                                                                                                                                                                                                                                                                                                                                                                                                                                 |
|       | \$ \$      | \$ 28,878.63<br>\$ 4,308.37<br>87.0%<br>\$ 92,061,376 | \$ 28,878.63 \$ \$ 4,308.37 \$ 87.0% \$ 92,061,376 \$ 0.04% get Appropriation: | \$ 28,878.63 \$ 28,974.50<br>\$ 4,308.37 \$ 3,662.50 | \$ 28,878.63 \$ 28,974.50 \$ \$ 4,308.37 \$ 3,662.50 \$ | \$ 28,878.63 \$ 28,974.50 \$ 27,171.22<br>\$ 4,308.37 \$ 3,662.50 \$ 5,265.78 | \$ 28,878.63 \$ 28,974.50 \$ 27,171.22 \$ \$ 4,308.37 \$ 3,662.50 \$ 5,265.78 \$ 87.0% 88.8% 83.8% \$ 92,061,376 \$ 98,126,692 \$ 102,912,559 \$ 0.04% 0.03% 0.03% get Appropriation: | \$ 28,878.63 \$ 28,974.50 \$ 27,171.22 \$ 30,054.46<br>\$ 4,308.37 \$ 3,662.50 \$ 5,265.78 \$ 1,557.54 | \$ 28,878.63 \$ 28,974.50 \$ 27,171.22 \$ 30,054.46 \$ \$ \$ 4,308.37 \$ 3,662.50 \$ 5,265.78 \$ 1,557.54 \$ \$ 87.0% 88.8% 83.8% 95.1% \$ 92,061,376 \$ 98,126,692 \$ 102,912,559 \$ 107,848,203 \$ 0.04% 0.03% 0.03% 0.03% \$ 0.03% \$ 0.03% \$ 0.03% \$ 0.03% \$ 0.03% \$ 0.03% \$ 0.03% \$ 0.03% \$ 0.03% \$ 0.03% \$ 0.03% \$ 0.03% \$ 0.03% \$ 0.03% \$ 0.03% \$ 0.03% \$ 0.03% \$ 0.03% \$ 0.03% \$ 0.03% \$ 0.03% \$ 0.03% \$ 0.03% \$ 0.03% \$ 0.03% \$ 0.03% \$ 0.03% \$ 0.03% \$ 0.03% \$ 0.03% \$ 0.03% \$ 0.03% \$ 0.03% \$ 0.03% \$ 0.03% \$ 0.03% \$ 0.03% \$ 0.03% \$ 0.03% \$ 0.03% \$ 0.03% \$ 0.03% \$ 0.03% \$ 0.03% \$ 0.03% \$ 0.03% \$ 0.03% \$ 0.03% \$ 0.03% \$ 0.03% \$ 0.03% \$ 0.03% \$ 0.03% \$ 0.03% \$ 0.03% \$ 0.03% \$ 0.03% \$ 0.03% \$ 0.03% \$ 0.03% \$ 0.03% \$ 0.03% \$ 0.03% \$ 0.03% \$ 0.03% \$ 0.03% \$ 0.03% \$ 0.03% \$ 0.03% \$ 0.03% \$ 0.03% \$ 0.03% \$ 0.03% \$ 0.03% \$ 0.03% \$ 0.03% \$ 0.03% \$ 0.03% \$ 0.03% \$ 0.03% \$ 0.03% \$ 0.03% \$ 0.03% \$ 0.03% \$ 0.03% \$ 0.03% \$ 0.03% \$ 0.03% \$ 0.03% \$ 0.03% \$ 0.03% \$ 0.03% \$ 0.03% \$ 0.03% \$ 0.03% \$ 0.03% \$ 0.03% \$ 0.03% \$ 0.03% \$ 0.03% \$ 0.03% \$ 0.03% \$ 0.03% \$ 0.03% \$ 0.03% \$ 0.03% \$ 0.03% \$ 0.03% \$ 0.03% \$ 0.03% \$ 0.03% \$ 0.03% \$ 0.03% \$ 0.03% \$ 0.03% \$ 0.03% \$ 0.03% \$ 0.03% \$ 0.03% \$ 0.03% \$ 0.03% \$ 0.03% \$ 0.03% \$ 0.03% \$ 0.03% \$ 0.03% \$ 0.03% \$ 0.03% \$ 0.03% \$ 0.03% \$ 0.03% \$ 0.03% \$ 0.03% \$ 0.03% \$ 0.03% \$ 0.03% \$ 0.03% \$ 0.03% \$ 0.03% \$ 0.03% \$ 0.03% \$ 0.03% \$ 0.03% \$ 0.03% \$ 0.03% \$ 0.03% \$ 0.03% \$ 0.03% \$ 0.03% \$ 0.03% \$ 0.03% \$ 0.03% \$ 0.03% \$ 0.03% \$ 0.03% \$ 0.03% \$ 0.03% \$ 0.03% \$ 0.03% \$ 0.03% \$ 0.03% \$ 0.03% \$ 0.03% \$ 0.03% \$ 0.03% \$ 0.03% \$ 0.03% \$ 0.03% \$ 0.03% \$ 0.03% \$ 0.03% \$ 0.03% \$ 0.03% \$ 0.03% \$ 0.03% \$ 0.03% \$ 0.03% \$ 0.03% \$ 0.03% \$ 0.03% \$ 0.03% \$ 0.03% \$ 0.03% \$ 0.03% \$ 0.03% \$ 0.03% \$ 0.03% \$ 0.03% \$ 0.03% \$ 0.03% \$ 0.03% \$ 0.03% \$ 0.03% \$ 0.03% \$ 0.03% \$ 0.03% \$ 0.03% \$ 0.03% \$ 0.03% \$ 0.03% \$ 0.03% \$ 0.03% \$ 0.03% \$ 0.03% \$ 0.03% \$ 0.03% \$ 0.03% \$ 0.03% \$ 0.03% \$ 0.03% \$ 0.03% \$ 0.03% \$ 0.03% \$ 0.03% \$ 0.03% \$ 0.03% \$ 0.03% \$ 0.03% \$ 0.03% \$ 0.03% \$ 0.03% \$ 0.03% \$ 0.03% \$ 0.03% \$ 0.03% \$ 0.03% \$ 0.03% \$ 0.03% \$ 0.03% \$ 0.03% \$ |

| 2010 BUDGET APPROPRIATION: | \$<br>30,150  |
|----------------------------|---------------|
| 2009 Budget Appropriation  | \$<br>31,452  |
| \$ Change                  | \$<br>(1,302) |
| % Change:                  | -4.1%         |

| 2010 Budget Appropriation | \$<br>30,150  |
|---------------------------|---------------|
| 2005 Budget Appropriation | \$<br>33,187  |
| \$ Change                 | \$<br>(3,037) |
| % Change                  | -9.2%         |