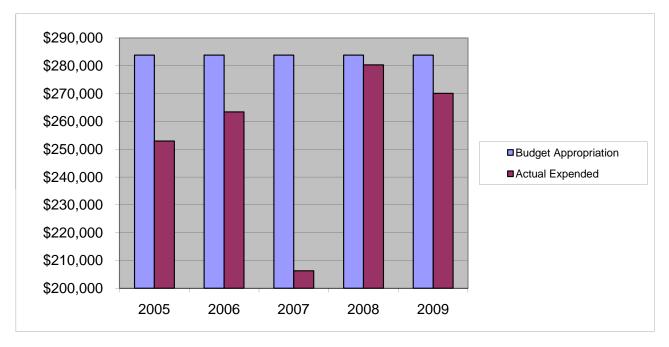

## Other Expenses

|                            |      | 2005           |    | 2006       | 2007              | 2008              |    | 2009        |
|----------------------------|------|----------------|----|------------|-------------------|-------------------|----|-------------|
|                            |      |                |    |            |                   | -                 |    |             |
| Budget Appropriation       | \$   | 283,850.00     | \$ | 283,850.00 | \$<br>283,850.00  | \$<br>283,830.00  | \$ | 283,830.00  |
| Actual Expended            | \$   | 252,953.08     | \$ | 263,385.30 | \$<br>206,291.77  | \$<br>280,306.61  | \$ | 270,109.12  |
| Difference (App Exp.)      | \$   | 30,896.92      | \$ | 20,464.70  | \$<br>77,558.23   | \$<br>3,523.39    | \$ | 13,720.88   |
| % Expended                 |      | 89.1%          |    | 92.8%      | 72.7%             | 98.8%             |    | 95.2%       |
| Total Budget Approp.       | \$   | 92,061,376     | \$ | 98,126,692 | \$<br>102,912,559 | \$<br>107,848,203 | \$ | 107,667,916 |
| % of Total Budget Approp.  |      | 0.31%          |    | 0.29%      | 0.28%             | 0.26%             |    | 0.26%       |
| Five Year Average (Mean) R | udae | t Appropriatio | n. |            |                   |                   | Φ  | 283 842 00  |