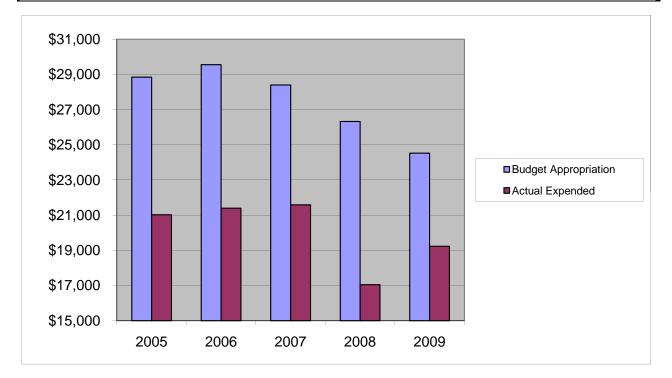

## COUNTY SUPT. OF SCHOOLS Other Expenses

|                             |      | 2005            |    | 2006       | 2007              |     | 2008       | 2009              |
|-----------------------------|------|-----------------|----|------------|-------------------|-----|------------|-------------------|
|                             |      |                 |    |            |                   |     |            |                   |
| Budget Appropriation        | \$   | 28,840.00       | \$ | 29,550.00  | \$<br>28,400.00   | \$  | 26,325.00  | \$<br>24,525.00   |
| Actual Expended             | \$   | 21,025.50       | \$ | 21,393.98  | \$<br>21,587.15   | \$  | 17,047.30  | \$<br>19,230.90   |
| Difference (App Exp.)       | \$   | 7,814.50        | \$ | 8,156.02   | \$<br>6,812.85    | \$  | 9,277.70   | \$<br>5,294.10    |
| % Expended                  |      | 72.9%           |    | 72.4%      | 76.0%             |     | 64.8%      | 78.4%             |
| Total Budget Approp.        | \$   | 92,061,376      | \$ | 98,126,692 | \$<br>102,912,559 | \$1 | 07,848,203 | \$<br>107,667,916 |
| % of Total Budget Approp.   |      | 0.03%           |    | 0.03%      | 0.03%             |     | 0.02%      | 0.02%             |
| Five Year Average (Mean) Bu | Idge | t Appropriatior | n: |            |                   |     |            | \$<br>27,528.00   |
| Five Year Average (Mean) Bu | Idge | t Expended:     |    |            |                   |     |            | \$<br>20,056.97   |
| Difference:                 | 5    | -               |    |            |                   |     |            | \$<br>7,471.03    |