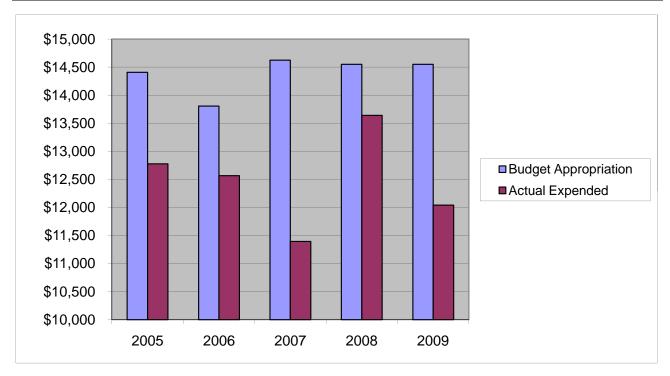

## PARKS & FORESTRY - SHADE TREE COMMISSION Other Expenses

|                            |        | 2005           | 2006             | 2007              | 2008              | 2009              |
|----------------------------|--------|----------------|------------------|-------------------|-------------------|-------------------|
| Budget Appropriation       | \$     | 14,406.00      | \$<br>13,806.00  | \$<br>14,623.00   | \$<br>14,550.00   | \$<br>14,550.00   |
| Actual Expended            | \$     | 12,775.43      | \$<br>12,566.38  | \$<br>11,394.80   | \$<br>13,640.97   | \$<br>12,039.59   |
| Difference (App Exp.)      | \$     | 1,630.57       | \$<br>1,239.62   | \$<br>3,228.20    | \$<br>909.03      | \$<br>2,510.41    |
| % Expended                 |        | 88.7%          | 91.0%            | 77.9%             | 93.8%             | 82.7%             |
| Total Budget Approp.       | \$     | 92,061,376     | \$<br>98,126,692 | \$<br>102,912,559 | \$<br>107,848,203 | \$<br>107,667,916 |
| % of Total Budget Approp.  |        | 0.02%          | 0.01%            | 0.01%             | 0.01%             | 0.01%             |
| Five Year Average (Mean) E | Budget | Appropriation: |                  |                   |                   | \$<br>14,387.00   |
| Five Year Average (Mean) E | Budget | Expended:      |                  |                   |                   | \$<br>12,483.43   |
| Difference:                |        |                |                  |                   |                   | \$<br>1,903.57    |