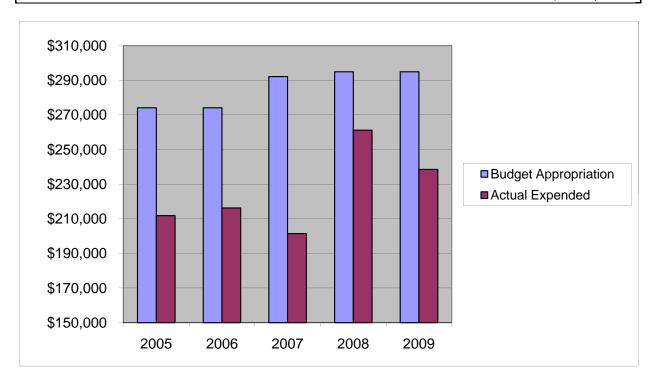

## SHERIFF'S OFFICE Other Expenses

|                             |      | 2005             |              | 2006       | 2007              | 2008              | 2009              |
|-----------------------------|------|------------------|--------------|------------|-------------------|-------------------|-------------------|
|                             |      |                  |              |            |                   |                   |                   |
| Budget Appropriation        | \$   | 274,051.00       | \$           | 274,051.00 | \$<br>292,054.00  | \$<br>294,889.00  | \$<br>294,889.00  |
| Actual Expended             | \$   | 211,815.69       | \$           | 216,237.85 | \$<br>201,405.05  | \$<br>261,116.84  | \$<br>238,481.52  |
|                             |      |                  |              |            |                   |                   |                   |
| Difference (App Exp.)       | \$   | 62,235.31        | \$           | 57,813.15  | \$<br>90,648.95   | \$<br>33,772.16   | \$<br>56,407.48   |
|                             |      |                  |              |            |                   |                   |                   |
| % Expended                  |      | 77.3%            |              | 78.9%      | 69.0%             | 88.5%             | 80.9%             |
| <b>-</b>                    |      |                  |              |            |                   |                   |                   |
| Total Budget Approp.        | \$   | 92,061,376       | \$           | 98,126,692 | \$<br>102,912,559 | \$<br>107,848,203 | \$<br>107,667,916 |
| O/ of Total Dividual Amores |      | 0.200/           |              | 0.200/     | 0.000/            | 0.070/            | 0.070/            |
| % of Total Budget Approp.   |      | 0.30%            |              | 0.28%      | 0.28%             | 0.27%             | 0.27%             |
| Five Year Average (Mean) E  | Ruda | et Appropriation | n.           |            |                   |                   | \$<br>285,986.80  |
| Five Year Average (Mean) E  | _    |                  | <i>,</i> ,,, |            |                   |                   | \$<br>225,811.39  |
| Difference:                 | Juug | ot Exportaca.    |              |            |                   |                   | \$<br>60,175.41   |