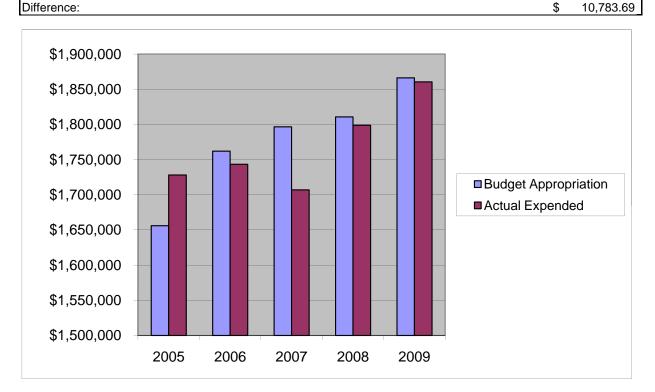

## SHERIFF'S OFFICE Salaries & Wages

|                           |     | 2005                                    |     | 2006         |    | 2007         |    | 2008         |          | 2009         |
|---------------------------|-----|-----------------------------------------|-----|--------------|----|--------------|----|--------------|----------|--------------|
|                           |     |                                         |     |              |    |              |    |              |          | -            |
| Budget Appropriation      | \$  | 1,656,019.00                            | \$  | 1,762,052.00 | \$ | 1,796,635.00 | \$ | 1,810,707.00 | \$       | 1,866,127.00 |
| Actual Expended           | \$  | 1,728,019.00                            | \$  | 1,743,415.60 | \$ | 1,706,998.30 | \$ | 1,798,701.48 | \$       | 1,860,487.15 |
|                           |     | (====================================== | _   |              | _  |              | _  |              | <b>•</b> |              |
| Difference (App Exp.)     | \$  | (72,000.00)                             | \$  | 18,636.40    | \$ | 89,636.70    | \$ | 12,005.52    | \$       | 5,639.85     |
| % Expended                |     | 104.3%                                  |     | 98.9%        |    | 95.0%        |    | 99.3%        |          | 99.7%        |
| i                         |     |                                         |     |              |    |              |    |              |          |              |
| Total Budget Approp.      | \$  | 92,061,376                              | \$  | 98,126,692   | \$ | 102,912,559  | \$ | 107,848,203  | \$       | 107,667,916  |
|                           |     |                                         |     |              |    |              |    |              |          |              |
| % of Total Budget Approp. |     | 1.80%                                   |     | 1.80%        |    | 1.75%        |    | 1.68%        |          | 1.73%        |
| Five Year Average (Mean)  | Bud | get Appropriati                         | on: |              |    |              |    |              | \$       | 1,778,308.00 |
| Five Year Average (Mean)  |     |                                         |     |              |    |              |    |              |          | 1,767,524.31 |
| D'''                      |     | • •                                     |     |              |    |              |    |              |          | 10,700,00    |