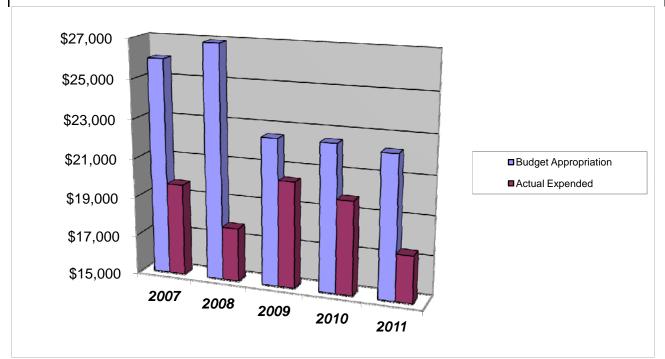

## BOARD OF CHOSEN FREEHOLDERS Other Expenses - Misc. O.E.

|                                            |         | 2007          |    | 2008        | 2009              | 2010              |          | 2011                  |
|--------------------------------------------|---------|---------------|----|-------------|-------------------|-------------------|----------|-----------------------|
| Budget Appropriation                       | \$      | 26,000.00     | \$ | 26,900.00   | \$<br>22,500.00   | \$<br>22,500.00   | \$       | 22,260.00             |
| Actual Expended                            | \$      | 19,682.06     | \$ | 17,722.54   | \$<br>20,408.64   | \$<br>19,754.33   | \$       | 17,381.40             |
| Difference (App Exp.)                      | \$      | 6,317.94      | \$ | 9,177.46    | \$<br>2,091.36    | \$<br>2,745.67    | \$       | 4,878.60              |
| % Expended                                 |         | 75.7%         |    | 65.9%       | 90.7%             | 87.8%             |          | 78.1%                 |
| Total Budget Approp.                       | \$ ^    | 102,912,559   | \$ | 107,848,203 | \$<br>107,667,916 | \$<br>108,900,890 | \$       | 108,600,607           |
| % of Total Budget Approp.                  |         | 0.03%         | 1  | 0.02%       | 0.02%             | 0.02%             |          | 0.02%                 |
| Five Year Average (Mean) Bu                | ıdget A | ppropriation: |    |             |                   |                   | \$       | 24,032.00             |
| Five Year Average (Mean) Bu<br>Difference: | idget E | xpended:      |    |             |                   |                   | \$<br>\$ | 18,989.79<br>5,042.21 |