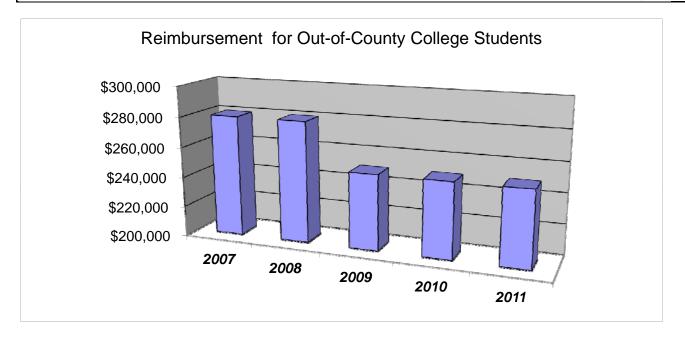

## Reimburse. For Residents Attending Out of County Coll.

|                            |      |                 |    | B 12000:0000 | $\boldsymbol{\alpha}$ |             |                   |                   |
|----------------------------|------|-----------------|----|--------------|-----------------------|-------------|-------------------|-------------------|
|                            |      | 2007            |    | 2008         |                       | 2009        | 2010              | 2011              |
|                            |      | 2007            |    | 2000         |                       | 2000        | 2010              | 2011              |
| Budget Appropriation       | \$   | 280,000.00      | \$ | 280,000.00   | \$                    | 250,000.00  | \$<br>250,000.00  | \$<br>250,000.00  |
| Actual Expended            | \$   | 111,397.20      | \$ | 205,180.13   | \$                    | 188,912.37  | \$<br>171,288.20  | \$<br>180,583.98  |
| r                          |      |                 |    |              |                       |             |                   |                   |
| Difference (App Exp.)      | \$   | 168,602.80      | \$ | 74,819.87    | \$                    | 61,087.63   | \$<br>78,711.80   | \$<br>69,416.02   |
| % Expended                 |      | 39.8%           |    | 73.3%        |                       | 75.6%       | 68.5%             | 72.2%             |
| Total Budget Approp.       | \$   | 102,912,559     | \$ | 107,848,203  | \$                    | 107,667,916 | \$<br>108,900,890 | \$<br>108,600,607 |
| % of Total Budget Approp.  |      | 0.27%           |    | 0.26%        |                       | 0.23%       | 0.23%             | 0.23%             |
| Five Year Average (Mean) B | udge | t Appropriation | 1: |              |                       |             |                   | \$<br>262,000.00  |
| Five Year Average (Mean) B | udge | t Expended:     |    |              |                       |             |                   | \$<br>171,472.38  |
| Difference:                |      |                 |    |              |                       |             |                   | \$<br>90,527.62   |