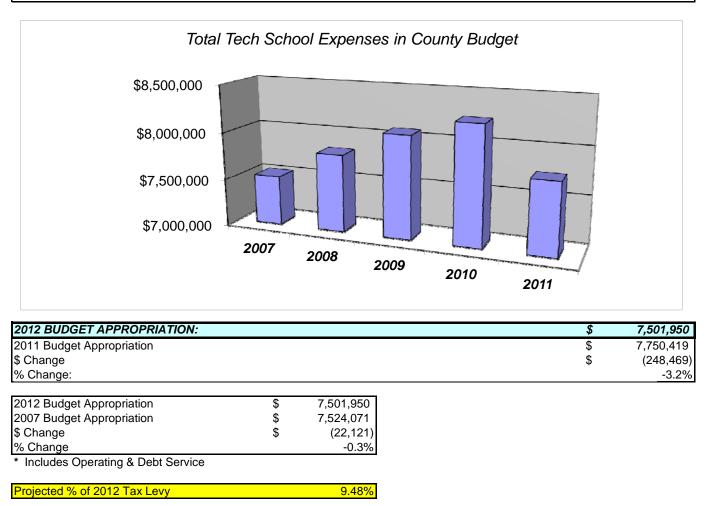

## TOTAL TECH SCHOOL COSTS\*

|                           |    | 2007         |    | 2008         |    | 2009         |    | 2010         |    | 2011          |
|---------------------------|----|--------------|----|--------------|----|--------------|----|--------------|----|---------------|
|                           |    |              |    |              |    |              |    |              |    |               |
| Budget Appropriation      | \$ | 7,524,071.00 | \$ | 7,816,934.00 | \$ | 8,077,424.00 | \$ | 8,242,076.00 | \$ | 7,750,419.00  |
| Actual Expended           | \$ | 7,524,071.00 | \$ | 7,816,934.00 | \$ | 8,077,197.00 | \$ | 8,242,076.00 | \$ | 7,750,419.00  |
|                           |    |              |    |              |    |              |    |              |    |               |
| Difference (App Exp.)     | \$ | -            | \$ | -            | \$ | 227.00       | \$ | -            | \$ | -             |
| % Expended                |    | 100.0%       |    | 100.0%       |    | 100.0%       |    | 100.0%       |    | 100.0%        |
| Total Budget Approp.      | \$ | 102,912,559  | \$ | 107,848,203  | \$ | 107,667,916  | \$ | 108,900,890  | \$ | 108,600,607   |
| % of Total Budget Approp. |    | 7.31%        |    | 7.25%        |    | 7.50%        |    | 7.57%        |    | 7.14%         |
| Total Tax Levy            | \$ | 65,685,231   | \$ | 68,490,715   | \$ | 71,507,294   | \$ | 75,209,586   | \$ | 77,406,058.00 |
| % of Total Tax Levy       | *  | 11.45%       | Ŧ  | 11.41%       | Ť  | 11.30%       | Ť  | 10.96%       | Ť  | 10.01%        |