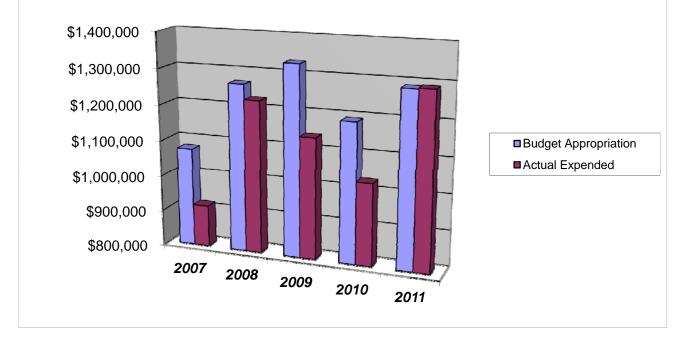

## FACILITIES MANAGEMENT Other Expenses

|                               |       | 2007          |    | 2008         |    | 2009         |    | 2010         |    | 2011         |
|-------------------------------|-------|---------------|----|--------------|----|--------------|----|--------------|----|--------------|
|                               |       |               |    |              |    |              |    |              |    |              |
| Budget Appropriation          | \$    | 1,075,923.00  | \$ | 1,267,084.00 | \$ | 1,331,230.00 | \$ | 1,190,233.00 | \$ | 1,286,480.00 |
| Actual Expended               | \$    | 915,542.80    | \$ | 1,225,989.04 | \$ | 1,138,384.96 | \$ | 1,029,315.49 | \$ | 1,288,903.12 |
| Difference (App Exp.)         | \$    | 160,380.20    | \$ | 41,094.96    | \$ | 192,845.04   | \$ | 160,917.51   | \$ | (2,423.12)   |
|                               | Ψ     | 100,000120    | Ψ  | 11,00 1100   | Ψ  | 102,010101   | Ψ  | 100,011.01   | Ψ  | (2,120.12)   |
| % Expended                    |       | 85.1%         |    | 96.8%        |    | 85.5%        |    | 86.5%        |    | 100.2%       |
| Total Budget Approp.          | \$    | 102,912,559   | \$ | 107,848,203  | \$ | 107,667,916  | \$ | 108,900,890  | \$ | 108,600,607  |
| % of Total Budget Approp.     |       | 1.05%         |    | 1.17%        |    | 1.24%        |    | 1.09%        |    | 1.18%        |
| Five Year Average (Mean) Budg | jet A | ppropriation: |    |              |    |              |    |              | \$ | 1,230,190.00 |
| Five Year Average (Mean) Budg | jet E | xpended:      |    |              |    |              |    |              | \$ | 1,119,627.08 |
| Difference:                   |       | -             |    |              |    |              |    |              | \$ | 110,562.92   |