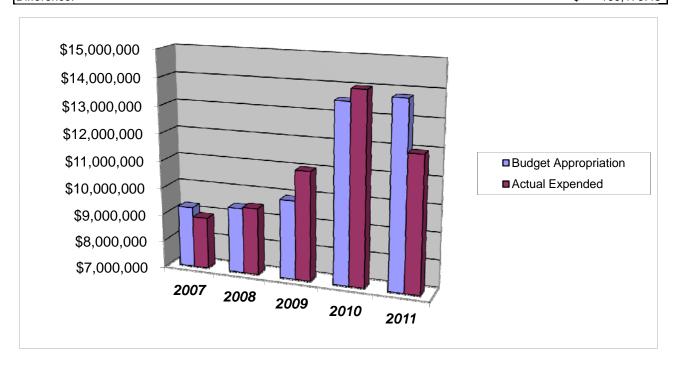

## **GROUP INSURANCE PLAN FOR EMPLOYEES**

|                                        |            | 2007             |     | 2008         |    | 2009           | 2010                |          | 2011                        |
|----------------------------------------|------------|------------------|-----|--------------|----|----------------|---------------------|----------|-----------------------------|
| Budget Appropriation                   | <b>1</b> ¢ | 9,232,083.00     | \$  | 9,395,606.00 | \$ | 9,887,390.00   | \$<br>13,542,000.00 | \$       | 13,778,053.00               |
| Actual Expended                        | _          | 8,890,868.05     |     | 9,452,483.83 | _  |                | \$<br>13,979,099.80 | _        | 11,955,049.02               |
|                                        |            |                  |     |              |    |                |                     |          |                             |
| Difference (App Exp.)                  | \$         | 341,214.95       | \$  | (56,877.83)  | \$ | (1,124,343.90) | \$<br>(437,099.80)  | \$       | 1,823,003.98                |
| % Expended                             |            | 96.3%            |     | 100.6%       |    | 111.4%         | 103.2%              |          | 86.8%                       |
| Total Budget Approp.                   | \$         | 102,912,559      | \$  | 107,848,203  | \$ | 107,667,916    | \$<br>108,900,890   | \$       | 108,600,607                 |
| % of Total Budget Approp.              |            | 8.97%            |     | 8.71%        |    | 9.18%          | 12.44%              |          | 12.69%                      |
| Five Year Average (Mean) E             | Budg       | et Appropriation | on: |              |    |                |                     | \$       | 11,167,026.40               |
| Five Year Average (Mean) E Difference: | Budg       | et Expended:     |     |              |    |                |                     | \$<br>\$ | 11,057,846.92<br>109,179.48 |