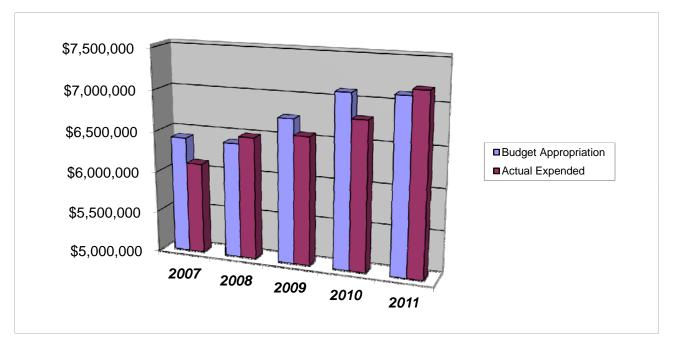

JAIL Salaries & Wages

|                            |      | 2007             |    | 2008         |    | 2009         |                | 2010         | 2011               |
|----------------------------|------|------------------|----|--------------|----|--------------|----------------|--------------|--------------------|
|                            |      |                  |    |              |    |              |                |              |                    |
| Budget Appropriation       | \$   | 6,416,142.00     | \$ | 6,402,926.00 | \$ | 6,752,395.00 | \$             | 7,101,860.00 | \$<br>7,111,245.00 |
| Actual Expended            | \$   | 6,108,519.80     | \$ | 6,489,841.98 | 65 | 6,559,070.57 | <del>(</del> 5 | 5,804,574.51 | \$<br>7,183,350.28 |
|                            |      |                  |    |              |    |              |                |              |                    |
| Difference (App Exp.)      | \$   | 307,622.20       | \$ | (86,915.98)  | \$ | 193,324.43   | \$             | 297,285.49   | \$<br>(72,105.28)  |
|                            |      |                  |    |              |    |              |                |              |                    |
| % Expended                 |      | 95.2%            |    | 101.4%       |    | 97.1%        |                | 95.8%        | 101.0%             |
|                            |      |                  |    |              |    |              |                |              |                    |
| Total Budget Approp.       | \$   | 102,912,559      | \$ | 107,848,203  | \$ | 107,667,916  | \$             | 108,900,890  | \$108,600,607      |
|                            |      |                  |    |              |    |              |                |              |                    |
| % of Total Budget Approp.  |      | 6.23%            |    | 5.94%        |    | 6.27%        |                | 6.52%        | 6.55%              |
|                            |      |                  |    |              |    |              |                |              |                    |
| Five Year Average (Mean) E | Budg | et Appropriation | 1: |              |    |              |                |              | \$<br>6,756,913.60 |
| Five Year Average (Mean) E | Budg | et Expended:     |    |              |    |              |                |              | \$<br>6,629,071.43 |
| Difference:                | _    |                  |    |              |    |              |                |              | \$<br>127,842.17   |