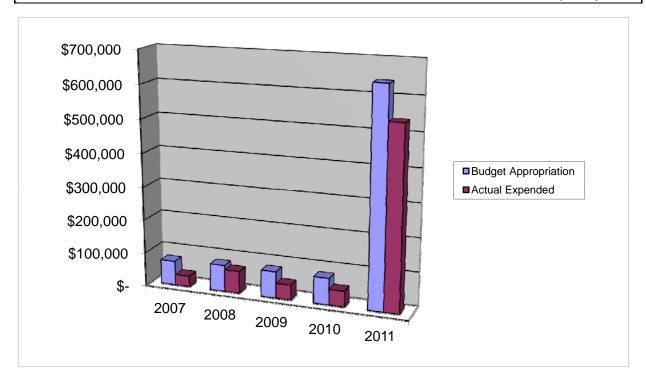

## FLEET MANAGEMENT

\* prior to 2011 most fleet OE costs were incorporated within Roads OE Budget

|                            |      | 2007             |    | 2008        |    | 2009        |    | 2010          |    | 2011        |
|----------------------------|------|------------------|----|-------------|----|-------------|----|---------------|----|-------------|
|                            |      |                  |    |             |    |             |    |               |    | •           |
| Budget Appropriation       | \$   | 72,131.00        | \$ | 78,319.00   | \$ | 78,518.00   | \$ | 78,518.00     | \$ | 639,699.00  |
| Actual Expended            | \$   | 31,621.32        | \$ | 65,700.72   | \$ | 44,245.96   | \$ | 46,566.83     | \$ | 537,727.74  |
| Difference (Ann. Eyn.)     | Φ.   | 40 500 68        | Φ  | 10.610.00   | Φ  | 24 272 04   | Φ  | 24 054 47     | Φ  | 101 071 06  |
| Difference (App Exp.)      | \$   | 40,509.68        | \$ | 12,618.28   | \$ | 34,272.04   | \$ | 31,951.17     | \$ | 101,971.26  |
| % Expended                 |      | 43.8%            |    | 83.9%       |    | 56.4%       |    | 59.3%         |    | 84.1%       |
| Total Budget Approp.       | \$   | 102,912,559      | \$ | 107,848,203 | \$ | 107,667,916 | (  | \$108,900,890 | \$ | 108,600,607 |
| % of Total Budget Approp.  |      | 0.07%            |    | 0.07%       |    | 0.07%       |    | 0.07%         |    | 0.59%       |
| Five Year Average (Mean) B | udge | et Appropriation | n: |             |    |             |    |               | \$ | 189,437.00  |
| Five Year Average (Mean) B | _    |                  |    |             |    |             |    |               | \$ | 145,172.51  |
| Difference:                |      |                  |    |             |    |             |    |               | \$ | 44,264.49   |