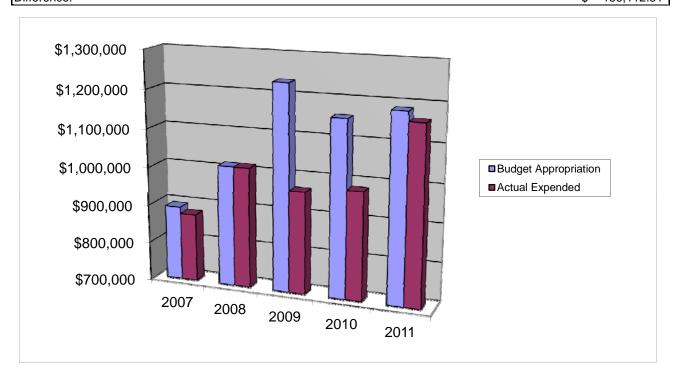

## **UTILITIES - ELECTRICITY**

|                                                            |     | 2007        | 2008               | 2009               | 2010            | 2011                               |
|------------------------------------------------------------|-----|-------------|--------------------|--------------------|-----------------|------------------------------------|
| Budget Appropriation                                       | \$  | 893,079.00  | \$<br>1,013,495.00 | \$<br>1,233,481.00 | \$ 1,156,830.00 | \$ 1,184,774.00                    |
| Actual Expended                                            | \$  | 876,207.68  | \$<br>1,013,495.00 | \$<br>965,512.57   | \$ 981,085.38   | \$ 1,160,149.51                    |
| Difference (App Exp.)                                      | \$  | 16,871.32   | \$<br>-            | \$<br>267,968.43   | \$ 175,744.62   | \$ 24,624.49                       |
| % Expended                                                 |     | 98.1%       | 100.0%             | 78.3%              | 84.8%           | 97.9%                              |
| Total Budget Approp.                                       | \$  | 102,912,559 | \$<br>107,848,203  | \$<br>107,667,916  | \$108,900,890   | \$108,600,607                      |
| % of Total Budget Approp.                                  |     | 0.87%       | 0.94%              | 1.15%              | 1.06%           | 1.09%                              |
| Three Year Average (Mean) I<br>Three Year Average (Mean) I | -   |             |                    |                    |                 | \$ 1,191,695.00<br>\$ 1,035,582.49 |
| Difference:                                                | 3 - |             |                    |                    |                 | \$ 156.112.51                      |