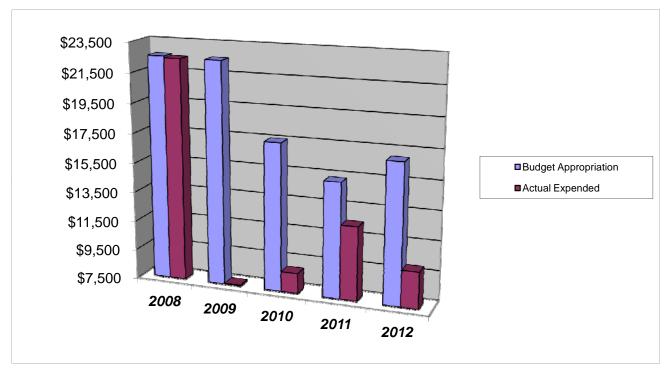

## COUNTY ADMINISTRATOR'S OFFICE Other Expenses

|                               |         | 2008        | 2009              | 2010              | 2011              | 2012              |
|-------------------------------|---------|-------------|-------------------|-------------------|-------------------|-------------------|
|                               |         |             |                   |                   |                   | -                 |
| Budget Appropriation          | \$      | 22,580.00   | \$<br>22,505.00   | \$<br>17,505.00   | \$<br>15,295.00   | \$<br>16,970.00   |
| Actual Expended               | \$      | 22,463.30   | \$<br>7,550.34    | \$<br>8,864.06    | \$<br>12,480.39   | \$<br>9,963.44    |
| Difference (App Exp.)         | \$      | 116.70      | \$<br>14,954.66   | \$<br>8,640.94    | \$<br>2,814.61    | \$<br>7,006.56    |
|                               | ·       |             | •                 | •                 | ,                 | ,                 |
| % Expended                    |         | 99.5%       | 33.5%             | 50.6%             | 81.6%             | 58.7%             |
| Total Budget Approp           | \$      | 107,848,203 | \$<br>107,667,916 | \$<br>108,900,890 | \$<br>108,600,607 | \$<br>107,608,250 |
| % of Total Budget Approp.     |         | 0.02%       | 0.02%             | 0.02%             | 0.01%             | 0.02%             |
| Five Year Average (Mean) Budg | get App | ropriation: |                   |                   |                   | \$<br>18,971.00   |
| Five Year Average (Mean) Budg | get Exp | ended:      |                   |                   |                   | \$<br>12,264.31   |
| Difference:                   |         |             |                   |                   |                   | \$<br>6,706.69    |