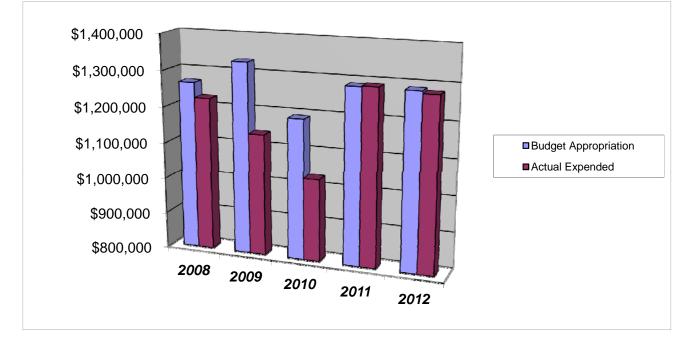

## FACILITIES MANAGEMENT Other Expenses

|                               |       | 2008          | 2009               | 2010               | 2011               | 2012               |
|-------------------------------|-------|---------------|--------------------|--------------------|--------------------|--------------------|
|                               |       |               |                    |                    |                    |                    |
| Budget Appropriation          | \$    | 1,267,084.00  | \$<br>1,331,230.00 | \$<br>1,190,233.00 | \$<br>1,286,480.00 | \$<br>1,286,480.00 |
| Actual Expended               | \$    | 1,225,989.04  | \$<br>1,138,384.96 | \$<br>1,029,315.49 | \$<br>1,288,903.12 | \$<br>1,279,934.61 |
| Difference (App Exp.)         | \$    | 41,094.96     | \$<br>192,845.04   | \$<br>160,917.51   | \$<br>(2,423.12)   | \$<br>6,545.39     |
| % Expended                    |       | 96.8%         | 85.5%              | 86.5%              | 100.2%             | 99.5%              |
| Total Budget Approp           | \$    | 107,848,203   | \$<br>107,667,916  | \$<br>108,900,890  | \$<br>108,600,607  | \$<br>107,608,250  |
| % of Total Budget Approp.     |       | 1.17%         | 1.24%              | 1.09%              | 1.18%              | 1.20%              |
| Five Year Average (Mean) Budg | get A | ppropriation: |                    |                    |                    | \$<br>1,272,301.40 |
| Five Year Average (Mean) Budg | -     |               |                    |                    |                    | \$<br>1,192,505.44 |
| Difference:                   | -     | -             |                    |                    |                    | \$<br>79,795.96    |