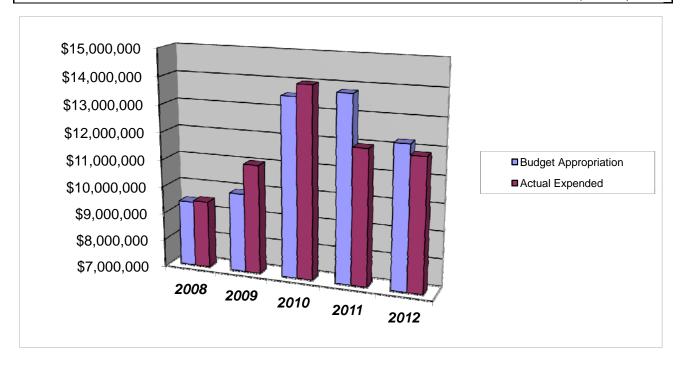

## **GROUP INSURANCE PLAN FOR EMPLOYEES**

|                                                          | 2008            |      | 2009           |      | 2010          | 2011                | 2012                           |
|----------------------------------------------------------|-----------------|------|----------------|------|---------------|---------------------|--------------------------------|
| Budget Appropriation                                     | \$ 9,395,606.00 | \$   | 9,887,390.00   | \$ - | 13,542,000.00 | \$<br>13,778,053.00 | \$<br>12,227,145.00            |
| Actual Expended                                          | \$ 9,452,483.83 | _    | 11,011,733.90  | \$   | 13,979,099.80 | \$<br>11,955,049.02 | 11,845,740.94                  |
| Difference (App Exp.)                                    | \$ (56,877.83   | ) \$ | (1,124,343.90) | \$   | (437,099.80)  | \$<br>1,823,003.98  | \$<br>381,404.06               |
| % Expended                                               | 100.6%          | 6    | 111.4%         |      | 103.2%        | 86.8%               | 96.9%                          |
| Total Budget Approp                                      | \$ 107,848,203  | \$   | 107,667,916    | \$   | 108,900,890   | \$<br>108,600,607   | \$<br>107,608,250              |
| % of Total Budget Approp.                                | 8.71%           | 6    | 9.18%          |      | 12.44%        | 12.69%              | 11.36%                         |
| Five Year Average (Mean) E<br>Five Year Average (Mean) E | •               |      |                |      |               |                     | 11,766,038.80<br>11,648,821.50 |
| Difference:                                              | 0   1           |      |                |      |               |                     | \$<br>117,217,30               |