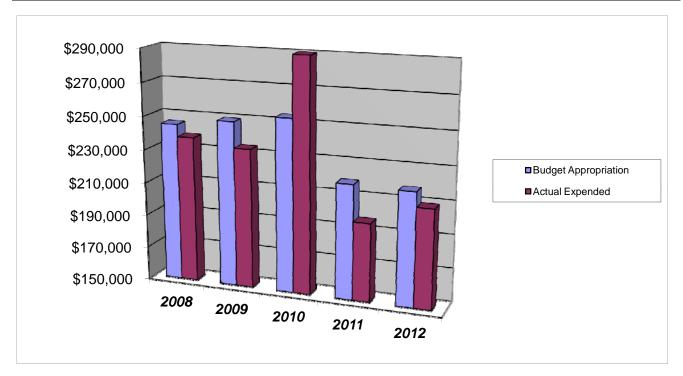

## **COUNTY MEDICAL EXAMINER**

Other Expenses\*

\* Includes salary and wage amounts from 2008 through 2010. Morris County shared service as of 1/1/11

|                              |         | 2008         | 2009              | 2010              | 2011          |    | 2012          |
|------------------------------|---------|--------------|-------------------|-------------------|---------------|----|---------------|
|                              |         |              |                   |                   |               |    |               |
| Budget Appropriation         | \$      | 245,090.00   | \$<br>249,249.00  | \$<br>253,821.00  | \$ 218,763.00 | \$ | 217,763.00    |
| Actual Expended              | \$      | 237,869.38   | \$<br>233,810.88  | \$<br>289,873.76  | \$ 196,782.44 | \$ | 208,941.61    |
| Difference (App Exp.)        | \$      | 7,220.62     | \$<br>15,438.12   | \$<br>(36,052.76) | \$ 21,980.56  | \$ | 8,821.39      |
| % Expended                   |         | 97.1%        | 93.8%             | 114.2%            | 90.0%         |    | 95.9%         |
| Total Budget Approp          | \$      | 107,848,203  | \$<br>107,667,916 | \$<br>108,900,890 | \$108,600,607 | 9  | \$107,608,250 |
| % of Total Budget Approp.    |         | 0.23%        | 0.23%             | 0.23%             | 0.20%         |    | 0.20%         |
| Five Year Average (Mean) Bud | lget Ap | propriation: |                   |                   |               | \$ | 236,937.20    |
| Five Year Average (Mean) Bud | lget Ex | pended:      |                   |                   |               | \$ | 233,455.61    |
| Difference:                  | -       | -            |                   |                   |               | \$ | 3,481.59      |