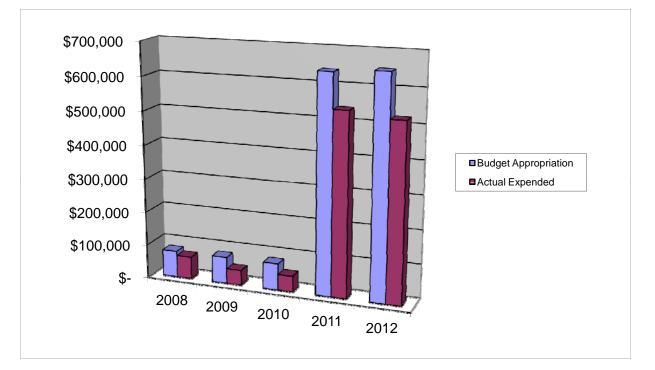

## **Other Expenses**\*

| * prior to 2011 most fleet OE costs were incorporated within Roads OE Budget |      |                  |    |             |    |             |    |               |    |             |
|------------------------------------------------------------------------------|------|------------------|----|-------------|----|-------------|----|---------------|----|-------------|
|                                                                              |      | 2008             |    | 2009        |    | 2010        |    | 2011          |    | 2012        |
|                                                                              |      |                  |    |             |    |             |    |               |    |             |
| Budget Appropriation                                                         | \$   | 78,319.00        | \$ | 78,518.00   | \$ | 78,518.00   | \$ | 639,699.00    | \$ | 649,450.00  |
| Actual Expended                                                              | \$   | 65,700.72        | \$ | 44,245.96   | \$ | 46,566.83   | \$ | 537,727.74    | \$ | 522,265.82  |
| Difference (App Exp.)                                                        | \$   | 12,618.28        | \$ | 34,272.04   | \$ | 31,951.17   | \$ | 101,971.26    | \$ | 127,184.18  |
| % Expended                                                                   |      | 83.9%            |    | 56.4%       |    | 59.3%       |    | 84.1%         |    | 80.4%       |
| Total Budget Approp                                                          | \$   | 107,848,203      | \$ | 107,667,916 | \$ | 108,900,890 |    | \$108,600,607 | \$ | 107,608,250 |
| % of Total Budget Approp.                                                    |      | 0.07%            |    | 0.07%       |    | 0.07%       |    | 0.59%         |    | 0.60%       |
| Five Year Average (Mean) B                                                   | udge | et Appropriation | า: |             |    |             |    |               | \$ | 304,900.80  |
| Five Year Average (Mean) B                                                   | udge | et Expended:     |    |             |    |             |    |               | \$ | 243,301.41  |
| Difference:                                                                  |      |                  |    |             |    |             |    |               | \$ | 61,599.39   |