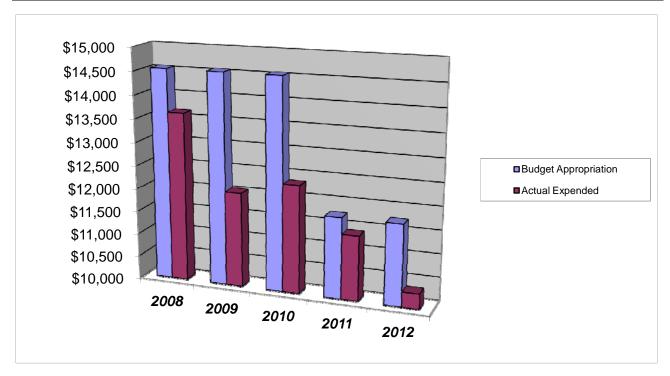

## PARKS & FORESTRY - SHADE TREE COMMISSION Other Expenses

|                            |        | 2008           | 2009              | 2010              | 2011          |     | 2012        |
|----------------------------|--------|----------------|-------------------|-------------------|---------------|-----|-------------|
| Budget Appropriation       | \$     | 14,550.00      | \$<br>14,550.00   | \$<br>14,550.00   | \$ 11,741.00  | \$  | 11,741.00   |
| Actual Expended            | \$     | 13,640.97      | \$<br>12,039.59   | \$<br>12,333.73   | \$ 11,391.40  | \$  | 10,325.59   |
| Difference (App Exp.)      | \$     | 909.03         | \$<br>2,510.41    | \$<br>2,216.27    | \$ 349.60     | \$  | 1,415.41    |
| % Expended                 |        | 93.8%          | 82.7%             | 84.8%             | 97.0%         |     | 87.9%       |
| Total Budget Approp        | \$     | 107,848,203    | \$<br>107,667,916 | \$<br>108,900,890 | \$108,600,607 | \$^ | 107,608,250 |
| % of Total Budget Approp.  |        | 0.01%          | 0.01%             | 0.01%             | 0.01%         |     | 0.01%       |
| Five Year Average (Mean) E | Budget | Appropriation: |                   |                   |               | \$  | 13,426.40   |
| Five Year Average (Mean) E | Budget | Expended:      |                   |                   |               | \$  | 11,946.26   |
| Difference:                |        |                |                   |                   |               | \$  | 1,480.14    |