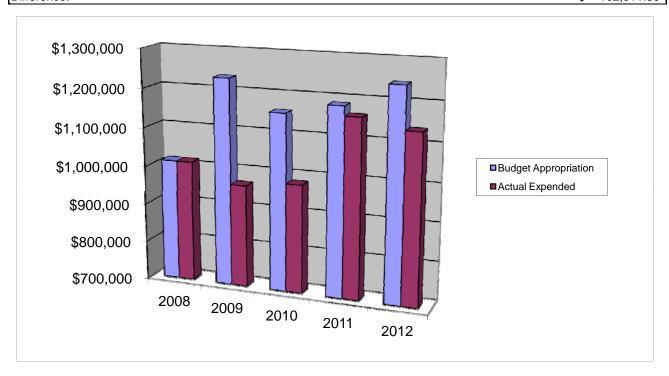

## **UTILITIES - ELECTRICITY**

|                                                                           |    | 2008         | 2009               | 2010               | 2011            | 2012                                                |
|---------------------------------------------------------------------------|----|--------------|--------------------|--------------------|-----------------|-----------------------------------------------------|
| Budget Appropriation                                                      | \$ | 1,013,495.00 | \$<br>1,233,481.00 | \$<br>1,156,830.00 | \$ 1,184,774.00 | \$ 1,243,318.00                                     |
| Actual Expended                                                           | \$ | 1,013,495.00 | \$<br>965,512.57   | \$<br>981,085.38   | \$ 1,160,149.51 | \$ 1,136,153.21                                     |
| Difference (App Exp.)                                                     | \$ | -            | \$<br>267,968.43   | \$<br>175,744.62   | \$ 24,624.49    | \$ 107,164.79                                       |
| % Expended                                                                |    | 100.0%       | 78.3%              | 84.8%              | 97.9%           | 91.4%                                               |
| Total Budget Approp                                                       | \$ | 107,848,203  | \$<br>107,667,916  | \$<br>108,900,890  | \$108,600,607   | \$107,608,250                                       |
| % of Total Budget Approp.                                                 |    | 0.94%        | 1.15%              | 1.06%              | 1.09%           | 1.16%                                               |
| Three Year Average (Mean) I<br>Three Year Average (Mean) I<br>Difference: | _  |              |                    |                    |                 | \$ 1,194,974.00<br>\$ 1,092,462.70<br>\$ 102,511.30 |