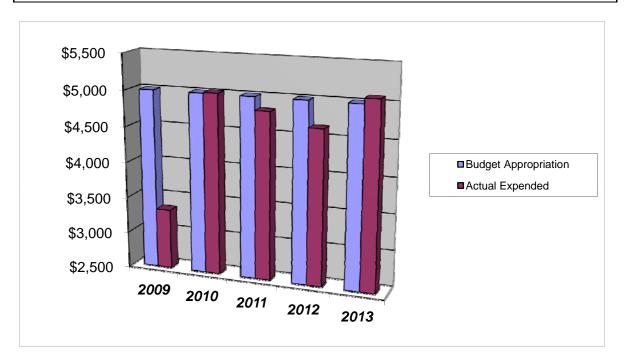

## PUBLIC EMPLOYEE AWARDS PROGRAM\* <u>Other Expenses</u>

|                           |    | 2009            |      | 2010        | 2011              | 2012              | 2013             |
|---------------------------|----|-----------------|------|-------------|-------------------|-------------------|------------------|
| Budget Appropriation      | \$ | 5,000.00        | \$   | 5,000.00    | \$<br>5,000.00    | \$<br>5,000.00    | \$<br>5,000.00   |
| Actual Expended           | \$ | 3,330.48        | \$   | 5,011.60    | \$<br>4,820.00    | \$<br>4,645.08    | \$<br>5,075.22   |
| Difference (App Exp.)     | \$ | 1,669.52        | \$   | (11.60)     | \$<br>180.00      | \$<br>354.92      | \$<br>(75.22)    |
| % Expended                |    | 66.6%           |      | 100.2%      | 96.4%             | 92.9%             | 101.5%           |
| Total Budget Approp       | \$ | 107,667,916     | \$   | 108,900,890 | \$<br>108,600,607 | \$<br>107,608,250 | \$<br>99,439,305 |
| % of Total Budget Approp. |    | 0.005%          |      | 0.005%      | 0.005%            | 0.005%            | 0.005%           |
| Five Year Average (Mean)  | Bu | dget Appropriat | tior | 1:          |                   |                   | \$<br>5,000.00   |
| Five Year Average (Mean)  | Bu | dget Expended   | :    |             |                   |                   | \$<br>4,576.48   |
| Difference:               |    |                 |      |             |                   |                   | \$<br>423.52     |