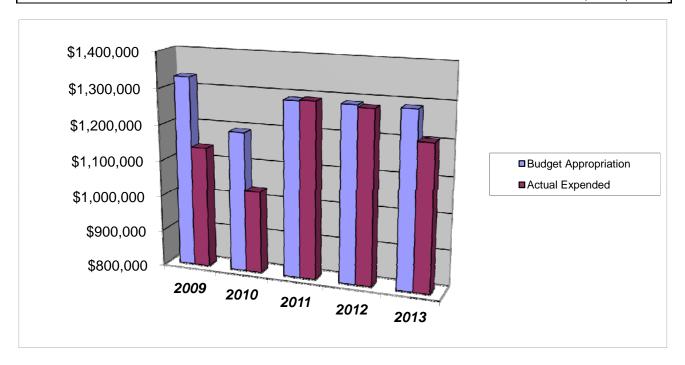

## FACILITIES MANAGEMENT Other Expenses

|                             |             | 2009         |    | 2010         |    | 2011         |    | 2012         |    | 2013         |
|-----------------------------|-------------|--------------|----|--------------|----|--------------|----|--------------|----|--------------|
|                             |             |              |    |              |    |              |    |              |    |              |
| Budget Appropriation        | \$          | 1,331,230.00 | \$ | 1,190,233.00 | \$ | 1,286,480.00 | \$ | 1,286,480.00 | \$ | 1,286,480.00 |
| Actual Expended             | \$          | 1,138,384.96 | \$ | 1,029,315.49 | \$ | 1,288,903.12 | \$ | 1,279,934.61 | \$ | 1,204,078.56 |
| - ·                         |             |              | _  |              | _  | (2.122.12)   | _  |              | _  |              |
| Difference (App Exp.)       | \$          | 192,845.04   | \$ | 160,917.51   | \$ | (2,423.12)   | \$ | 6,545.39     | \$ | 82,401.44    |
| % Expended                  |             | 85.5%        |    | 86.5%        |    | 100.2%       |    | 99.5%        |    | 93.6%        |
| Total Budget Approp         | \$          | 107,667,916  | \$ | 108,900,890  | \$ | 108,600,607  | \$ | 107,608,250  | \$ | 99,439,305   |
| Total Badget Approp         | Ψ           | 107,007,010  | Ψ  | 100,300,030  | Ψ  | 100,000,007  | Ψ  | 107,000,200  | Ψ  | 33,433,303   |
| % of Total Budget Approp.   |             | 1.24%        |    | 1.09%        |    | 1.18%        |    | 1.20%        |    | 1.29%        |
| Tive Veer Averers (Mees) Du | -l -: - t A |              |    |              |    |              |    |              | Φ  | 4.070.400.00 |
| Five Year Average (Mean) Bu | •           | • •          |    |              |    |              |    |              |    | 1,276,180.60 |
| Five Year Average (Mean) Bu | dget E      | xpended:     |    |              |    |              |    |              | \$ | 1,188,123.35 |
| Difference:                 |             |              |    |              |    |              |    |              | \$ | 88,057.25    |