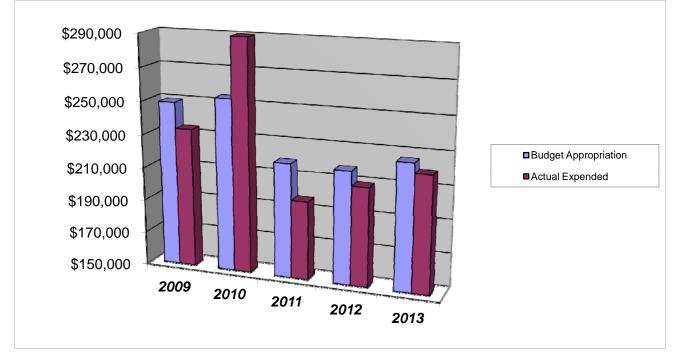

## **Other Expenses\***

| Includes salary and wage and | s salary and wage amounts from 2009 through 2010. Morris County shared service as of 1/1/11. |              |    |             |    |             |    |             |                  |
|------------------------------|----------------------------------------------------------------------------------------------|--------------|----|-------------|----|-------------|----|-------------|------------------|
|                              |                                                                                              | 2009         |    | 2010        |    | 2011        |    | 2012        | 2013             |
|                              |                                                                                              |              |    |             |    |             |    |             |                  |
| Budget Appropriation         | \$                                                                                           | 249,249.00   | \$ | 253,821.00  | \$ | 218,763.00  | \$ | 217,763.00  | \$<br>225,763.00 |
| Actual Expended              | \$                                                                                           | 233,810.88   | \$ | 289,873.76  | \$ | 196,782.44  | \$ | 208,941.61  | \$<br>219,728.60 |
| Difference (App Exp.)        | \$                                                                                           | 15,438.12    | \$ | (36,052.76) | \$ | 21,980.56   | \$ | 8,821.39    | \$<br>6,034.40   |
| % Expended                   |                                                                                              | 93.8%        |    | 114.2%      |    | 90.0%       |    | 95.9%       | 97.3%            |
| Total Budget Approp          | \$                                                                                           | 107,667,916  | \$ | 108,900,890 | \$ | 108,600,607 | \$ | 107,608,250 | \$<br>99,439,305 |
| % of Total Budget Approp.    |                                                                                              | 0.23%        |    | 0.23%       |    | 0.20%       |    | 0.20%       | 0.23%            |
| Five Year Average (Mean) Buc | lget Ap                                                                                      | propriation: |    |             |    |             |    |             | \$<br>233,071.80 |
| Five Year Average (Mean) Buc | lget Ex                                                                                      | pended:      |    |             |    |             |    |             | \$<br>229,827.46 |
| Difference:                  |                                                                                              |              |    |             |    |             |    |             | \$<br>3,244.34   |