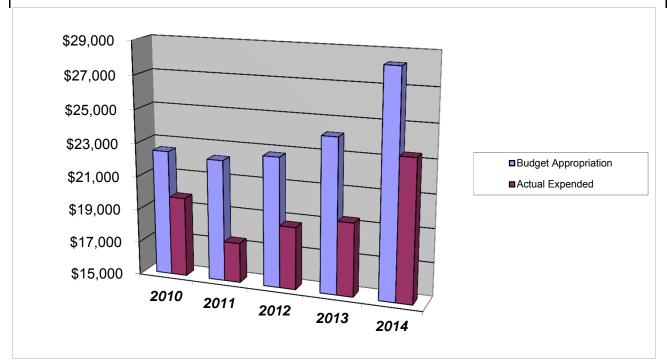

## BOARD OF CHOSEN FREEHOLDERS Other Expenses - Misc. O.E.

|                             |        | 2010          | 2011              | 2012              | 2013             | 2014              |
|-----------------------------|--------|---------------|-------------------|-------------------|------------------|-------------------|
| Budget Appropriation        | \$     | 22,500.00     | \$<br>22,260.00   | \$<br>22,760.00   | \$<br>24,200.00  | \$<br>28,311.00   |
| Actual Expended             | \$     | 19,754.33     | \$<br>17,381.40   | \$<br>18,730.73   | \$<br>19,377.61  | \$<br>23,419.57   |
| Difference (App Exp.)       | \$     | 2,745.67      | \$<br>4,878.60    | \$<br>4,029.27    | \$<br>4,822.39   | \$<br>4,891.43    |
| % Expended                  |        | 87.8%         | 78.1%             | 82.3%             | 80.1%            | 82.7%             |
| Total Budget Approp         | \$     | 108,900,890   | \$<br>108,600,607 | \$<br>107,608,250 | \$<br>99,439,305 | \$<br>100,821,441 |
| % of Total Budget Approp.   |        | 0.02%         | 0.02%             | 0.02%             | 0.02%            | 0.03%             |
|                             |        |               |                   |                   |                  |                   |
| Five Year Average (Mean) Bu | dget A | ppropriation: |                   |                   |                  | \$<br>24,006.20   |