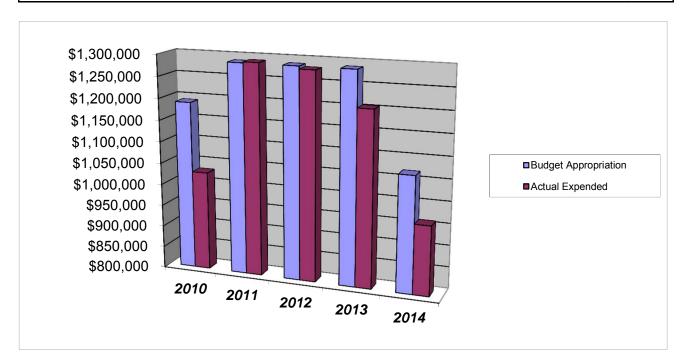

## FACILITIES MANAGEMENT Other Expenses

|                                            |        | 2010         | 2011               | 2012               | 2013               |          | 2014                      |
|--------------------------------------------|--------|--------------|--------------------|--------------------|--------------------|----------|---------------------------|
| Budget Appropriation                       | \$     | 1,190,233.00 | \$<br>1,286,480.00 | \$<br>1,286,480.00 | \$<br>1,286,480.00 | \$       | 1,067,958.00              |
| Actual Expended                            | \$     | 1,029,315.49 | \$<br>1,288,903.12 | \$<br>1,279,934.61 | \$<br>1,204,078.56 | \$       | 960,561.92                |
| Difference (App Exp.)                      | \$     | 160,917.51   | \$<br>(2,423.12)   | \$<br>6,545.39     | \$<br>82,401.44    | \$       | 107,396.08                |
| % Expended                                 |        | 86.5%        | 100.2%             | 99.5%              | 93.6%              |          | 89.9%                     |
| Total Budget Approp                        | \$     | 108,900,890  | \$<br>108,600,607  | \$<br>107,608,250  | \$<br>99,439,305   | \$       | 100,821,441               |
| % of Total Budget Approp.                  |        | 1.09%        | 1.18%              | 1.20%              | 1.29%              |          | 1.06%                     |
| Five Year Average (Mean) Bu                | -      |              |                    |                    |                    | \$       | 1,223,526.20              |
| Five Year Average (Mean) Bu<br>Difference: | dget E | xpended:     |                    |                    |                    | \$<br>\$ | 1,152,558.74<br>70,967.46 |