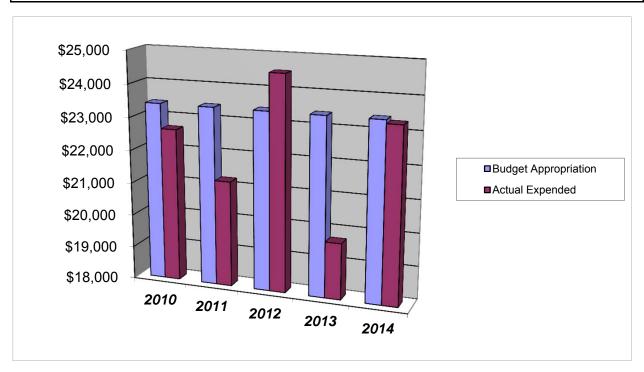

## FIRE MARSHAL Other Expenses

|                                        |       | 2010           | 2011              | 2012              | 2013             |          | 2014                  |
|----------------------------------------|-------|----------------|-------------------|-------------------|------------------|----------|-----------------------|
| Budget Appropriation                   | \$    | 23,412.00      | \$<br>23,412.00   | \$<br>23,412.00   | \$<br>23,410.00  | \$       | 23,410.00             |
| Actual Expended                        | \$    | 22,656.93      | \$<br>21,219.26   | \$<br>24,522.08   | \$<br>19,710.58  | \$       | 23,303.40             |
| Difference (App Exp.)                  | \$    | 755.07         | \$<br>2,192.74    | \$<br>(1,110.08)  | \$<br>3,699.42   | \$       | 106.60                |
| % Expended                             |       | 96.8%          | 90.6%             | 104.7%            | 84.2%            |          | 99.5%                 |
| Total Budget Approp                    | \$    | 108,900,890    | \$<br>108,600,607 | \$<br>107,608,250 | \$<br>99,439,305 | \$       | 100,821,441           |
| % of Total Budget Approp.              |       | 0.02%          | 0.02%             | 0.02%             | 0.02%            |          | 0.02%                 |
| Five Year Average (Mean) B             | udget | Appropriation: |                   |                   |                  | \$       | 23,411.20             |
| Five Year Average (Mean) B Difference: | udget | Expended:      |                   |                   |                  | \$<br>\$ | 22,282.45<br>1,128.75 |