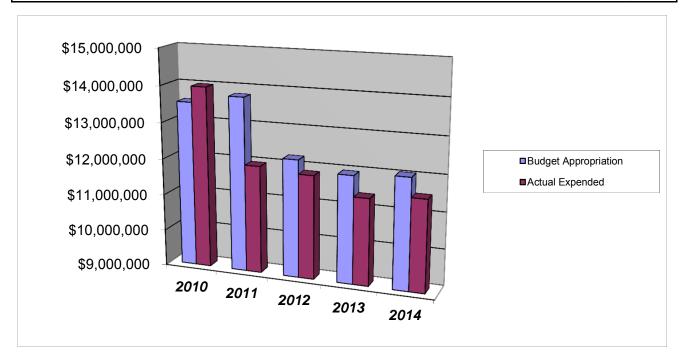

## **GROUP INSURANCE PLAN FOR EMPLOYEES**

|                                        |      | 2010              |    | 2011          | 2012                | 2013                |          | 2014                        |
|----------------------------------------|------|-------------------|----|---------------|---------------------|---------------------|----------|-----------------------------|
| Budget Appropriation                   | \$   | 13,542,000.00     | \$ | 13,778,053.00 | \$<br>12,227,145.00 | \$<br>11,948,934.00 | \$       | 12,044,000.00               |
| Actual Expended                        | \$   | 13,979,099.80     | \$ | 11,955,049.02 | \$<br>11,845,740.94 | \$<br>11,382,236.65 | \$       | 11,517,553.04               |
| Difference (App Exp.)                  | \$   | (437,099.80)      | \$ | 1,823,003.98  | \$<br>381,404.06    | \$<br>566,697.35    | \$       | 526,446.96                  |
| % Expended                             |      | 103.2%            |    | 86.8%         | 96.9%               | 95.3%               |          | 95.6%                       |
| Total Budget Approp                    | \$   | 108,900,890       | \$ | 108,600,607   | \$<br>107,608,250   | \$<br>99,439,305    | \$       | 100,821,441                 |
| % of Total Budget Approp.              |      | 12.44%            |    | 12.69%        | 11.36%              | 12.02%              |          | 11.95%                      |
| Five Year Average (Mean) E             | Budg | get Appropriation | ղ: |               |                     |                     | \$       | 12,708,026.40               |
| Five Year Average (Mean) E Difference: | Budg | get Expended:     |    |               |                     |                     | \$<br>\$ | 12,135,935.89<br>572,090.51 |