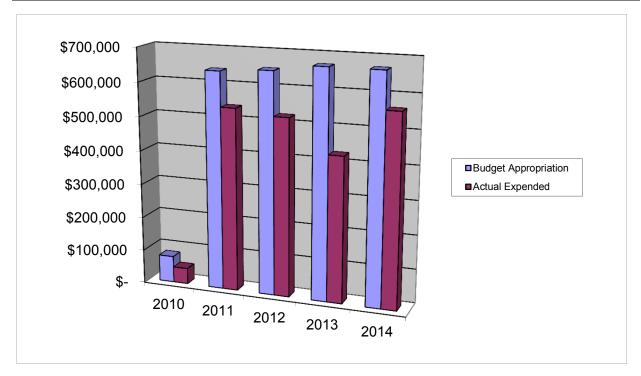

## FLEET MANAGEMENT

\* prior to 2011 most fleet OE costs were incorporated within Roads OE Budget

|                            |      | 2010            |    | 2011        | 2012              |    | 2013       | 2014              |
|----------------------------|------|-----------------|----|-------------|-------------------|----|------------|-------------------|
|                            | T =  |                 |    |             |                   |    |            |                   |
| Budget Appropriation       | \$   | 78,518.00       | \$ | 639,699.00  | \$<br>649,450.00  | \$ | 668,874.00 | \$<br>668,874.00  |
| Actual Expended            | \$   | 46,566.83       | \$ | 537,727.74  | \$<br>522,265.82  | \$ | 426,987.92 | \$<br>561,721.01  |
| Difference (App Exp.)      | \$   | 31,951.17       | \$ | 101,971.26  | \$<br>127,184.18  | \$ | 241,886.08 | \$<br>107,152.99  |
| % Expended                 |      | 59.3%           |    | 84.1%       | 80.4%             |    | 63.8%      | 84.0%             |
| Total Budget Approp        | \$   | 108,900,890     | \$ | 108,600,607 | \$<br>107,608,250 | \$ | 99,439,305 | \$<br>100,821,441 |
| % of Total Budget Approp.  |      | 0.07%           |    | 0.59%       | 0.60%             | ·  | 0.67%      | 0.66%             |
| Five Year Average (Mean) B | udae | et Appropriatio | n: |             |                   |    |            | \$<br>541,083.00  |
| Five Year Average (Mean) B |      |                 |    |             |                   |    |            | \$<br>419,053.86  |
| Difference:                |      |                 |    |             |                   |    |            | \$<br>122,029.14  |