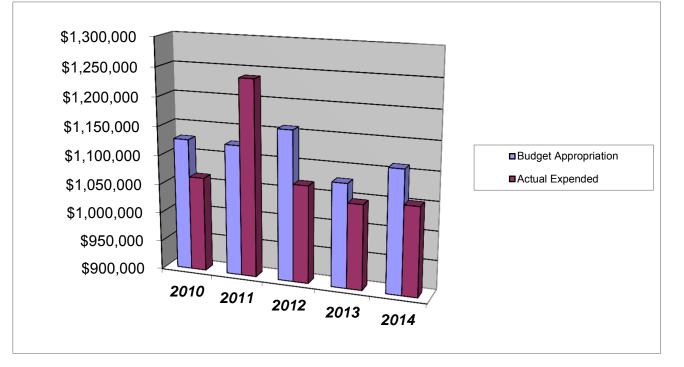

## **OTHER INSURANCE PREMIUMS**

|                                           | 2010                 | 2011            | 2012            | 2013            | 2014                            |
|-------------------------------------------|----------------------|-----------------|-----------------|-----------------|---------------------------------|
| Budget Appropriation                      | \$ 1,127,217.00      | \$ 1,124,748.00 | \$ 1,158,490.00 | \$ 1,078,520.00 | \$ 1,110,930.00                 |
| Actual Expended                           |                      | \$ 1,237,372.50 | \$ 1,068,005.47 | \$ 1,045,966.00 | \$ 1,052,554.54                 |
| Difference (App Exp.)                     | \$ 64,267.54         | \$ (112,624.50) | \$ 90,484.53    | \$ 32,554.00    | \$ 58,375.46                    |
| % Expended                                | 94.3%                | 110.0%          | 92.2%           | 97.0%           | 94.7%                           |
| Total Budget Approp                       | \$ 108,900,890       | \$ 108,600,607  | \$ 107,608,250  | \$ 99,439,305   | \$ 100,821,441                  |
| % of Total Budget Approp.                 | 1.04%                | 1.04%           | 1.08%           | 1.08%           | 1.10%                           |
| Five Year Average (Mean) B                | udget Appropriation: | :               |                 |                 | \$ 1,119,981.00                 |
| Five Year Average (Mean) B<br>Difference: | udget Expended:      |                 |                 |                 | \$ 1,093,369.59<br>\$ 26,611.41 |