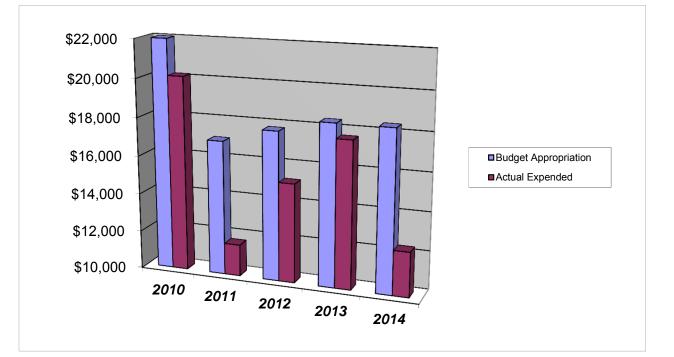

## PURCHASING DEPARTMENT Other Expenses

| 2010              |                                                                        | 2011                                                                                        |                                                                                                                                                                    | 2012                                                                                                                                                       |                                                                                                                                                                                                                                                           | 2013                                                                                                                                                                                                                           |                                                                                                                                                                                                                                                                            | 2014                                                                                                                                                                                                                                                                                         |
|-------------------|------------------------------------------------------------------------|---------------------------------------------------------------------------------------------|--------------------------------------------------------------------------------------------------------------------------------------------------------------------|------------------------------------------------------------------------------------------------------------------------------------------------------------|-----------------------------------------------------------------------------------------------------------------------------------------------------------------------------------------------------------------------------------------------------------|--------------------------------------------------------------------------------------------------------------------------------------------------------------------------------------------------------------------------------|----------------------------------------------------------------------------------------------------------------------------------------------------------------------------------------------------------------------------------------------------------------------------|----------------------------------------------------------------------------------------------------------------------------------------------------------------------------------------------------------------------------------------------------------------------------------------------|
| \$<br>22,000.00   | \$                                                                     | 17,000.00                                                                                   | \$                                                                                                                                                                 | 17,750.00                                                                                                                                                  | \$                                                                                                                                                                                                                                                        | 18,380.00                                                                                                                                                                                                                      | \$                                                                                                                                                                                                                                                                         | 18,380.00                                                                                                                                                                                                                                                                                    |
| \$<br>20,141.80   | \$                                                                     | 11,641.94                                                                                   | \$                                                                                                                                                                 | 15,157.45                                                                                                                                                  | \$                                                                                                                                                                                                                                                        | 17,617.71                                                                                                                                                                                                                      | \$                                                                                                                                                                                                                                                                         | 12,329.64                                                                                                                                                                                                                                                                                    |
| \$<br>1,858.20    | \$                                                                     | 5,358.06                                                                                    | \$                                                                                                                                                                 | 2,592.55                                                                                                                                                   | \$                                                                                                                                                                                                                                                        | 762.29                                                                                                                                                                                                                         | \$                                                                                                                                                                                                                                                                         | 6,050.36                                                                                                                                                                                                                                                                                     |
| 91.6%             |                                                                        | 68.5%                                                                                       |                                                                                                                                                                    | 85.4%                                                                                                                                                      |                                                                                                                                                                                                                                                           | 95.9%                                                                                                                                                                                                                          |                                                                                                                                                                                                                                                                            | 67.1%                                                                                                                                                                                                                                                                                        |
| \$<br>108,900,890 | \$                                                                     | 108,600,607                                                                                 | \$                                                                                                                                                                 | 107,608,250                                                                                                                                                | \$                                                                                                                                                                                                                                                        | 99,439,305                                                                                                                                                                                                                     | \$                                                                                                                                                                                                                                                                         | 100,821,441                                                                                                                                                                                                                                                                                  |
| 0.02%             |                                                                        | 0.02%                                                                                       |                                                                                                                                                                    | 0.02%                                                                                                                                                      |                                                                                                                                                                                                                                                           | 0.02%                                                                                                                                                                                                                          |                                                                                                                                                                                                                                                                            | 0.02%                                                                                                                                                                                                                                                                                        |
|                   |                                                                        |                                                                                             |                                                                                                                                                                    |                                                                                                                                                            |                                                                                                                                                                                                                                                           |                                                                                                                                                                                                                                | \$<br>\$                                                                                                                                                                                                                                                                   | 18,702.00<br>15,377.71<br>3.324.29                                                                                                                                                                                                                                                           |
| \$<br>\$          | \$ 22,000.00<br>\$ 20,141.80<br>\$ 1,858.20<br>91.6%<br>\$ 108,900,890 | \$ 22,000.00 \$<br>\$ 20,141.80 \$<br>\$ 1,858.20 \$<br>91.6%<br>\$ 108,900,890 \$<br>0.02% | \$ 22,000.00 \$ 17,000.00   \$ 20,141.80 \$ 11,641.94   \$ 1,858.20 \$ 5,358.06   91.6% 68.5%   \$ 108,900,890 \$ 108,600,607   0.02% 0.02%   idget Appropriation: | \$ 22,000.00 \$ 17,000.00 \$   \$ 20,141.80 \$ 11,641.94 \$   \$ 1,858.20 \$ 5,358.06 \$   91.6% 68.5% \$   108,900,890 \$ 108,600,607 \$   0.02% 0.02% \$ | \$ 22,000.00 \$ 17,000.00 \$ 17,750.00   \$ 20,141.80 \$ 11,641.94 \$ 15,157.45   \$ 1,858.20 \$ 5,358.06 \$ 2,592.55   91.6% 68.5% 85.4%   \$ 108,900,890 \$ 108,600,607 \$ 107,608,250   0.02% 0.02% 0.02%   vdget Appropriation: \$ 100,000 \$ 100,000 | \$ 22,000.00 \$ 17,000.00 \$ 17,750.00 \$   \$ 20,141.80 \$ 11,641.94 \$ 15,157.45 \$   \$ 1,858.20 \$ 5,358.06 \$ 2,592.55 \$   91.6% 68.5% 85.4%   \$ 108,900,890 \$ 108,600,607 \$ 107,608,250 \$   0.02% 0.02% 0.02% 0.02% | \$ 22,000.00 \$ 17,000.00 \$ 17,750.00 \$ 18,380.00   \$ 20,141.80 \$ 11,641.94 \$ 15,157.45 \$ 17,617.71   \$ 1,858.20 \$ 5,358.06 \$ 2,592.55 \$ 762.29   91.6% 68.5% 85.4% 95.9%   \$ 108,900,890 \$ 108,600,607 \$ 107,608,250 \$ 99,439,305   0.02% 0.02% 0.02% 0.02% | \$ 22,000.00 \$ 17,000.00 \$ 17,750.00 \$ 18,380.00 \$   \$ 20,141.80 \$ 11,641.94 \$ 15,157.45 \$ 17,617.71 \$   \$ 1,858.20 \$ 5,358.06 \$ 2,592.55 \$ 762.29 \$   91.6% 68.5% 85.4% 95.9%   \$ 108,900,890 \$ 108,600,607 \$ 107,608,250 \$ 99,439,305 \$   0.02% 0.02% 0.02% 0.02% \$ \$ |