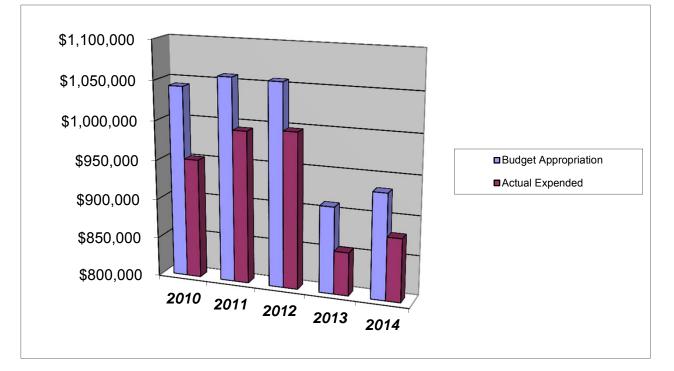

## WORKMEN'S COMPENSATION INSURANCE

|                           |     | 2010             |    | 2011         | 2012               | 2013             | 2014              |
|---------------------------|-----|------------------|----|--------------|--------------------|------------------|-------------------|
| Budget Appropriation      | \$  | 1,042,410.00     | \$ | 1,057,722.00 | \$<br>1,056,010.00 | \$<br>909,808.00 | \$<br>933,472.00  |
| Actual Expended           | \$  | 951,648.35       | \$ | 993,153.76   | \$<br>1 1          | \$<br>,          | \$<br>879,867.96  |
| Difference (App Exp.)     | \$  | 90,761.65        | \$ | 64,568.24    | \$<br>58,736.41    | \$<br>55,167.89  | \$<br>53,604.04   |
| % Expended                |     | 91.3%            |    | 93.9%        | 94.4%              | 93.9%            | 94.3%             |
| Total Budget Approp       | \$  | 108,900,890      | \$ | 108,600,607  | \$<br>107,608,250  | \$<br>99,439,305 | \$<br>100,821,441 |
| % of Total Budget Approp. |     | 0.96%            |    | 0.97%        | 0.98%              | 0.91%            | 0.93%             |
| Five Year Average (Mean)  | Buc | lget Appropriati | on | :            |                    |                  | \$<br>999,884.40  |
| Five Year Average (Mean)  | Buc | lget Expended:   |    |              |                    |                  | \$<br>935,316.75  |
| Difference:               |     |                  |    |              |                    |                  | \$<br>64,567.65   |