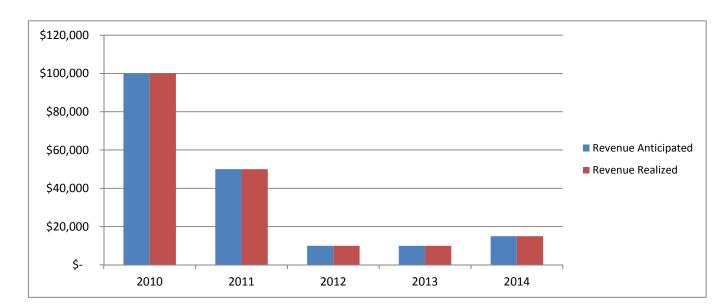

## WEIGHTS & MEASURES TRUST FUND (as Revenue)

|                           |      | 2010       |    | 2011        |    | 2012        |    | 2013       |    | 2014        |
|---------------------------|------|------------|----|-------------|----|-------------|----|------------|----|-------------|
| Devenue Anticipated       | L ¢  | 100.000    | ¢  | 50.000      | ¢  | 10.000      | ¢  | 10,000     | ¢  | 45.000      |
| Revenue Anticipated       | \$   | 100,000    | \$ | 50,000      | \$ | 10,000      | \$ | 10,000     | \$ | 15,000      |
| Revenue Realized          | \$   | 100,000    | \$ | 50,000      | \$ | 10,000      | \$ | 10,000     | \$ | 15,000      |
|                           |      |            |    |             |    |             |    |            |    |             |
| Excess (Deficit)          | \$   | -          | \$ | -           | \$ | -           | \$ | -          | \$ | -           |
|                           |      |            |    |             |    |             |    |            |    |             |
| % Collected               |      | 100.0%     |    | 100.0%      |    | 100.0%      |    | 100.0%     |    | 100.0%      |
|                           |      |            |    |             |    |             |    |            |    |             |
| Total Budget Revenue      | \$ 1 | 08,900,890 | \$ | 108,600,607 | \$ | 107,608,250 | \$ | 99,439,305 | \$ | 100,824,441 |
|                           |      |            |    |             |    |             |    |            |    |             |
| % of Total Budget Revenue |      | 0.09%      |    | 0.05%       |    | 0.01%       |    | 0.01%      |    | 0.01%       |