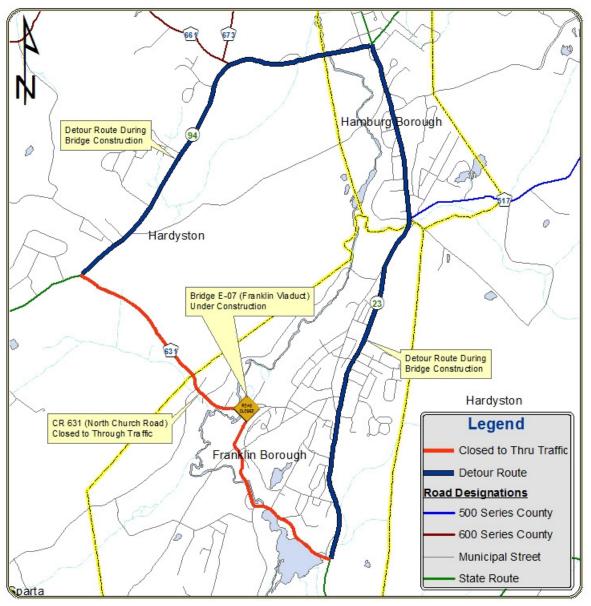

# Project Status – Bridge E-07 (Franklin Viaduct) Distributed: November 26, 2012

PROJECT DETOUR MAP

### **Schedule:**

Projected Road Closure Date November 26, 2012
Construction Completion Date: December 31, 2013

ROAD CLOSURE AND DETOUR WAS IMPLEMENTED ON MONDAY NOVEMBER 26 AT 1:30 P.M.