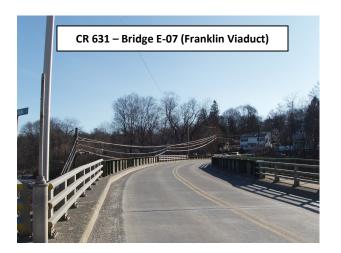

# <u>Project Status – Bridge E-07 (Franklin Viaduct)</u> <u>Distributed: November 26, 2012</u>

## Replacement of Sussex County Bridge E-07

Carrying County Route 631 (North Church Road) over Wallkill River and New York Susquehanna &Western Railroad

**Designer:** Cherry, Weber and Associates

**Contractor:** Awarded to Ritacco Construction, Inc., of Belleville, NJ for \$8,174,000.00