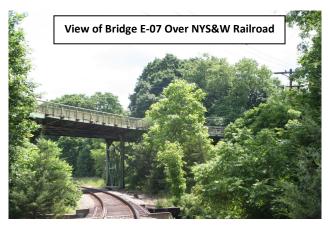

## Replacement of Sussex County Bridge E-07

Carrying County Route 631 (North Church Road) over Wallkill River and New York Susquehanna &Western Railroad

**Designer:** Cherry, Weber and Associates

**Contractor:** Awarded to Ritacco Construction, Inc., of Belleville, NJ for \$8,174,000.00