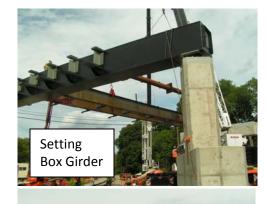

#### **Construction Activities:**

- ✓ Implement road closure and detour
- ✓ Demolition of bridge superstructure and ramp
- ✓ Demolition of substructure, abutments and footings
- ✓ Installation of sheeting
- ✓ Installation of piles
- Placement of reinforced concrete footings, abutments, wing walls and bridge piers (99% complete)
- Installation of deck beams (50% complete)
- Construction of reinforced concrete deck
- o Construction of reinforced concrete bridge sidewalk and parapets
- Installation of bridge railing and lighting
- o Placement of backfill and drainage structures
- o Construction of reinforced concrete approach slabs
- o Roadway paving and striping
- o Installation of beam guide rail
- Topsoil, seed and landscaping