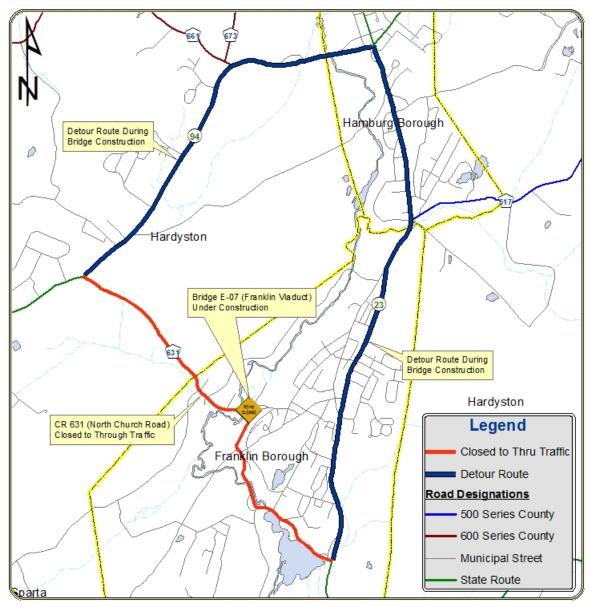

# Project Status - Bridge E-07 (Franklin Viaduct) Distributed: August 30, 2013

PROJECT DETOUR MAP

Project Update: Bridge E-07