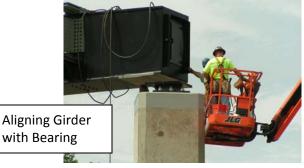

#### **Construction Activities:**

- ✓ Implement road closure and detour
- ✓ Demolition of bridge superstructure and ramp
- ✓ Demolition of substructure, abutments and footings
- ✓ Installation of sheeting
- ✓ Installation of piles
- Placement of reinforced concrete footings, abutments, wing walls and bridge piers (99% complete)
- Installation of deck beams (50% complete)
- Construction of reinforced concrete deck
- o Construction of reinforced concrete bridge sidewalk and parapets
- Installation of bridge railing and lighting
- o Placement of backfill and drainage structures
- o Construction of reinforced concrete approach slabs
- o Roadway paving and striping
- o Installation of beam guide rail
- Topsoil, seed and landscaping