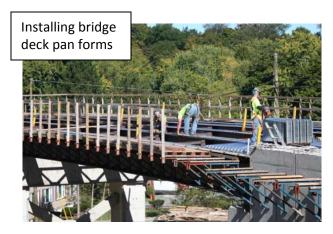

#### **Construction Activities:**

- ✓ Implement road closure and detour
- ✓ Demolition of bridge superstructure and ramp
- ✓ Demolition of substructure, abutments and footings
- ✓ Installation of sheeting
- ✓ Installation of piles
- ✓ Placement of reinforced concrete footings, abutments, wing walls and bridge piers
- ✓ Installation of deck beams
- Construction of reinforced concrete deck (5% complete)
- Construction of reinforced concrete bridge sidewalk and parapets
- o Installation of bridge railing and lighting
- Placement of backfill and drainage structures (45% complete)
- Construction of reinforced concrete approach slabs
- Roadway paving and striping
- o Installation of beam guide rail
- o Topsoil, seed and landscaping