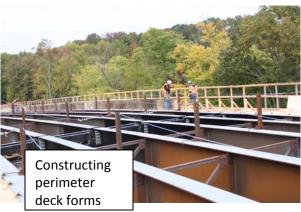

#### **Construction Activities:**

- ✓ Implement road closure and detour
- ✓ Demolition of bridge superstructure and ramp
- ✓ Demolition of substructure, abutments and footings
- ✓ Installation of sheeting
- ✓ Installation of piles
- ✓ Placement of reinforced concrete footings, abutments, wing walls and bridge piers
- ✓ Installation of deck beams
- Construction of reinforced concrete deck (5% complete)
- Construction of reinforced concrete bridge sidewalk and parapets
- o Installation of bridge railing and lighting
- Placement of backfill and drainage structures (45% complete)
- Construction of reinforced concrete approach slabs
- Roadway paving and striping
- o Installation of beam guide rail
- o Topsoil, seed and landscaping