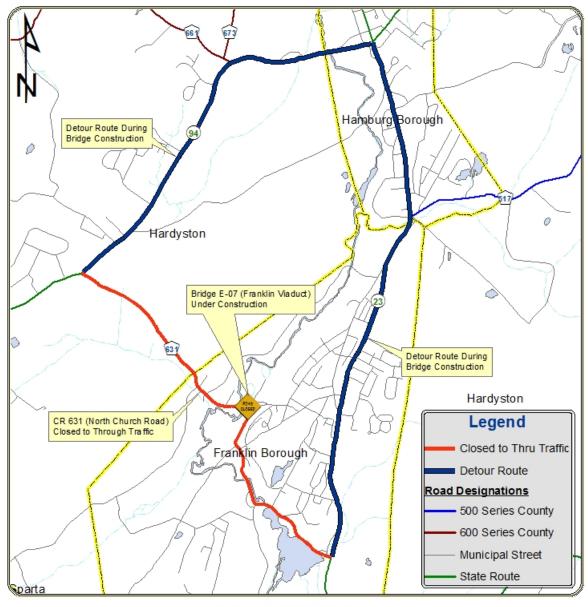

### **Project:**

**Replacement of Sussex County Bridge E-07** Carrying County Route 631 (North Church Road) over Wallkill River and New York Susquehanna &Western Railroad

**Designer:** Cherry, Weber and Associates

#### **Construction Activities:**

- ✓ Implement road closure and detour
- ✓ Demolition of bridge superstructure and ramp
- ✓ Demolition of substructure, abutments and footings
- ✓ Installation of sheeting
- ✓ Installation of piles
- ✓ Placement of reinforced concrete footings, abutments, wing walls and bridge piers
- ✓ Installation of deck beams
- Construction of reinforced concrete deck (5% complete)
- Construction of reinforced concrete bridge sidewalk and parapets
- o Installation of bridge railing and lighting
- Placement of backfill and drainage structures (45% complete)
- Construction of reinforced concrete approach slabs
- Roadway paving and striping
- o Installation of beam guide rail
- o Topsoil, seed and landscaping

## Project Status - Bridge E-07 (Franklin Viaduct) Distributed: September 27, 2013

Future updates of the project schedule will be provided as dates and durations are confirmed.

PROJECT DETOUR MAP

Project Update: Bridge E-07