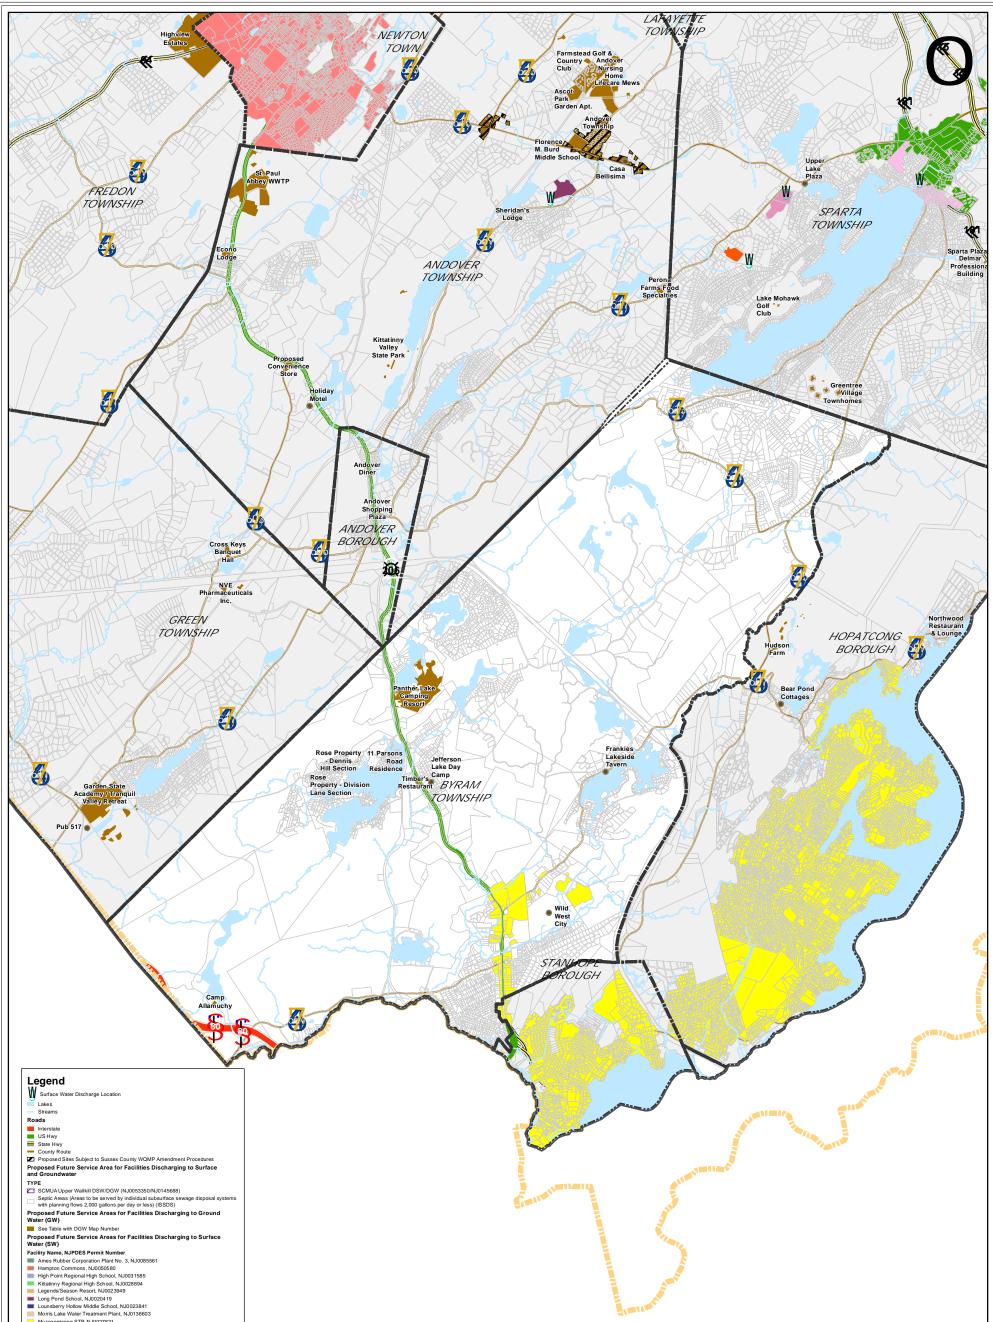

## Proposed Future Service Areas for Facilities Discharging Water (SW) Facility Name, NJPDES Permit Number Armes Rubber Corporation Plant No. 3, NJ0085561 Hamption Commons, NJ0005630 High Point Regional High School, NJ002185 Kitatiany Regional High School, NJ002188 Long Pond School, NJ002349 Long Pond School, NJ002349 Long Pond School, NJ002341 Long Pond School, NJ0020419 Long Pond School, NJ0027041 Morris Lake Water Treatment Plant, NJ0136603 Mulssonettong STP, NJ0027021 Newton WWTP, NJ0027051 Regency at Sussex Apartments STP, NJ0022041 Commercial Propert, Jchool, NJ0027059 Sparta Township White Deer, NJ0027057 Sparta Township White Deer, NJ0027057 Sparta Township White Deer, NJ0027053 Sussex County MUA Upper Walikill WPCF, NJ0053350 Mulsional Boundary County and Wastewater Management Planning Area Boundary Water Quality Management Plan Boundary (Sussex County)

## County of Sussex

Sussex County, New Jersey

Wastewater Management Plan

Future Wastewater Service Area Map

Amending the Following Areawide Water Quality Management Plan: Sussex County 1:77,590 9,400 Feet

4,700

14,100

18,800

T:\Maps\Planning\WasteWater\Map\_3M\_FutureWastewaterServiceArea\_Municipality\_Oct2017.mxd

Date of Current Version: Oct 2017