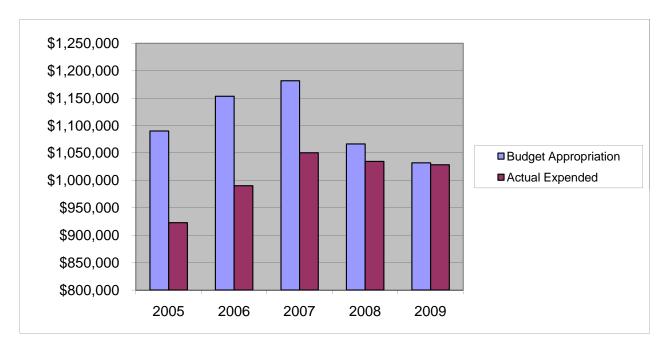

## ENGINEERING & ROAD ADMINISTRATION Salaries & Wages

|                                           |     | 2005              |    | 2006         | 2007               | 2008               |          | 2009                      |
|-------------------------------------------|-----|-------------------|----|--------------|--------------------|--------------------|----------|---------------------------|
| Budget Appropriation                      | \$  | 1,090,203.00      | \$ | 1,153,417.00 | \$<br>1,181,742.00 | \$<br>1,066,331.00 | \$       | 1,032,056.00              |
| Actual Expended                           | \$  | 922,958.14        | \$ | 990,334.19   | \$<br>1,050,335.85 | \$<br>1,034,753.79 | \$       | 1,028,354.86              |
| Difference (App Exp.)                     | \$  | 167,244.86        | \$ | 163,082.81   | \$<br>131,406.15   | \$<br>31,577.21    | \$       | 3,701.14                  |
| % Expended                                |     | 84.7%             |    | 85.9%        | 88.9%              | 97.0%              |          | 99.6%                     |
| Total Budget Approp.                      | \$  | 92,061,376        | \$ | 98,126,692   | \$<br>102,912,559  | \$<br>107,848,203  | \$       | 107,667,916               |
| % of Total Budget Approp.                 |     | 1.18%             |    | 1.18%        | 1.15%              | 0.99%              |          | 0.96%                     |
| Five Year Average (Mean) I                | Bud | get Appropriation | n: |              |                    |                    | \$       | 1,104,749.80              |
| Five Year Average (Mean) I<br>Difference: | Bud | get Expended:     |    |              |                    |                    | \$<br>\$ | 1,005,347.37<br>99,402.43 |