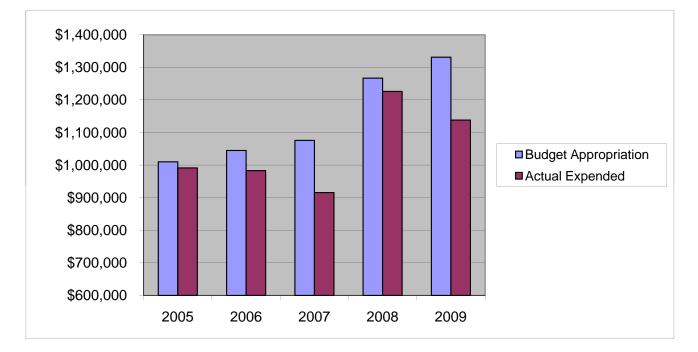

## FACILITIES MANAGEMENT Other Expenses

|                               |       | 2005          | 2006               | 2007               | 2008               | 2009               |
|-------------------------------|-------|---------------|--------------------|--------------------|--------------------|--------------------|
|                               |       |               |                    |                    |                    |                    |
| Budget Appropriation          | \$    | 1,010,171.00  | \$<br>1,044,862.00 | \$<br>1,075,923.00 | \$<br>1,267,084.00 | \$<br>1,331,230.00 |
| Actual Expended               | \$    | 991,216.96    | \$<br>983,003.48   | \$<br>915,542.80   | \$<br>1,225,989.04 | \$<br>1,138,384.96 |
| Difference (App Exp.)         | \$    | 18,954.04     | \$<br>61,858.52    | \$<br>160,380.20   | \$<br>41,094.96    | \$<br>192,845.04   |
| % Expended                    |       | 98.1%         | 94.1%              | 85.1%              | 96.8%              | 85.5%              |
| Total Budget Approp.          | \$    | 92,061,376    | \$<br>98,126,692   | \$<br>102,912,559  | \$<br>107,848,203  | \$<br>107,667,916  |
| % of Total Budget Approp.     |       | 1.10%         | 1.06%              | 1.05%              | 1.17%              | 1.24%              |
| Five Year Average (Mean) Budg | get A | ppropriation: |                    |                    |                    | \$<br>1,145,854.00 |
| Five Year Average (Mean) Budg | get E | xpended:      |                    |                    |                    | \$<br>1,050,827.45 |
| Difference:                   |       |               |                    |                    |                    | \$<br>95,026.55    |