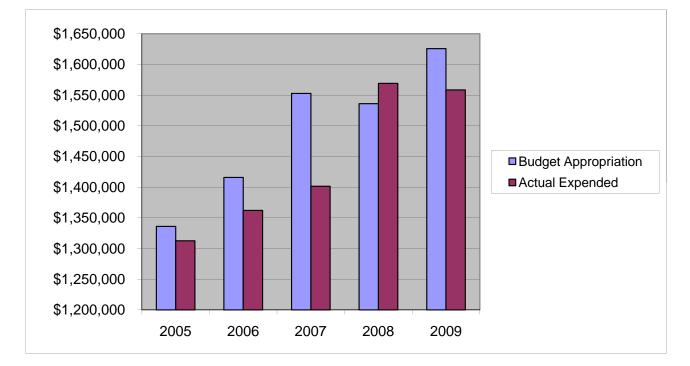

## FACILITIES MANAGEMENT Salaries & Wages

|                                           |      | 2005             |    | 2006         |    | 2007         | 2008               | 2009               |
|-------------------------------------------|------|------------------|----|--------------|----|--------------|--------------------|--------------------|
|                                           |      |                  |    |              |    |              |                    | -                  |
| Budget Appropriation                      | \$   | 1,336,124.00     | \$ | 1,415,860.00 | \$ | 1,552,844.00 | \$<br>1,536,049.00 | \$<br>1,625,738.00 |
| Actual Expended                           | \$   | 1,312,588.71     | \$ | 1,362,041.11 | \$ | 1,401,600.51 | \$<br>1,569,252.29 | \$<br>1,558,411.81 |
|                                           |      |                  |    |              |    |              |                    |                    |
| Difference (App Exp.)                     | \$   | 23,535.29        | \$ | 53,818.89    | \$ | 151,243.49   | \$<br>(33,203.29)  | \$<br>67,326.19    |
|                                           |      |                  |    |              |    |              |                    |                    |
| % Expended                                |      | 98.2%            |    | 96.2%        |    | 90.3%        | 102.2%             | 95.9%              |
|                                           |      |                  |    |              |    |              |                    |                    |
| Total Budget Approp.                      | \$   | 92,061,376       | \$ | 98,126,692   | \$ | 102,912,559  | \$<br>107,848,203  | \$<br>107,667,916  |
| % of Total Budget Approp.                 |      | 1.45%            |    | 1.44%        |    | 1.51%        | 1.42%              | 1.51%              |
| % of Total Budget Approp.                 |      | 1.43 /0          |    | 1.44 /0      |    | 1.5170       | 1.42 /0            | 1.5170             |
| Five Year Average (Mean) Bu               | Idge | t Appropriation: |    |              |    |              |                    | \$<br>1,493,323.00 |
| Five Year Average (Mean) Budget Expended: |      |                  |    |              |    | 1,440,778.89 |                    |                    |
| Difference:                               | Ĵ    | -                |    |              |    |              |                    | \$<br>52,544.11    |