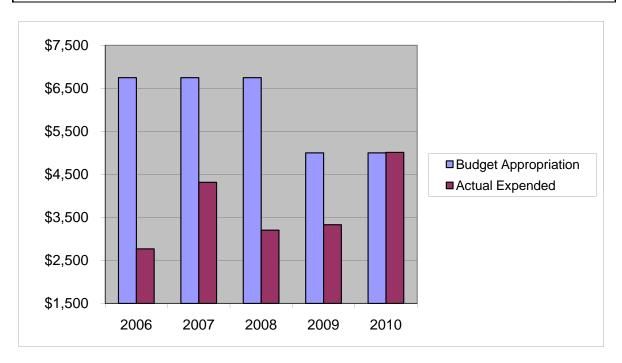

## PUBLIC EMPLOYEE AWARDS PROGRAM\* <u>Other Expenses</u>

|                           |     | 2006          |     | 2007        | 2008              | 2009              | 2010              |
|---------------------------|-----|---------------|-----|-------------|-------------------|-------------------|-------------------|
| Budget Appropriation      | \$  | 6,750.00      | \$  | 6,750.00    | \$<br>6,750.00    | \$<br>5,000.00    | \$<br>5,000.00    |
| Actual Expended           | \$  | 2,767.03      | \$  | 4,316.39    | \$<br>3,204.95    | \$<br>3,330.48    | \$<br>5,011.60    |
| Difference (App Exp.)     | \$  | 3,982.97      | \$  | 2,433.61    | \$<br>3,545.05    | \$<br>1,669.52    | \$<br>(11.60)     |
| % Expended                |     | 41.0%         |     | 63.9%       | 47.5%             | 66.6%             | 100.2%            |
| Total Budget Approp.      | \$  | 98,126,692    | \$  | 102,912,559 | \$<br>107,848,203 | \$<br>107,667,916 | \$<br>108,900,890 |
| % of Total Budget Approp. |     | 0.007%        |     | 0.007%      | 0.006%            | 0.005%            | 0.005%            |
| Five Year Average (Mean)  | Bud | get Appropria | ion | :           |                   |                   | \$<br>6,050.00    |
| Five Year Average (Mean)  | Bud | get Expended  | :   |             |                   |                   | \$<br>3,726.09    |
| Difference:               |     |               |     |             |                   |                   | \$<br>2,323.91    |