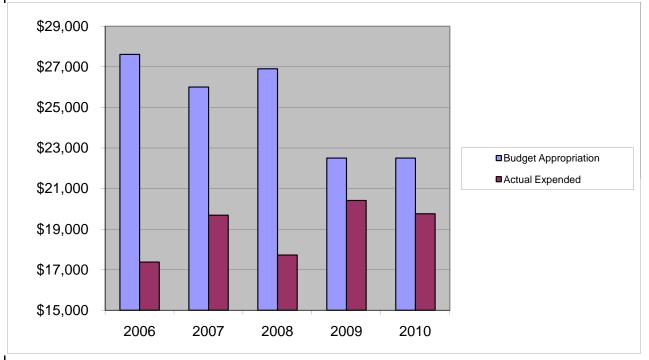

## BOARD OF CHOSEN FREEHOLDERS Other Expenses - Misc. O.E.

|                                            | 2006                | 2007        | 2008           | 2009           | 2010                        |
|--------------------------------------------|---------------------|-------------|----------------|----------------|-----------------------------|
| Budget Appropriation                       | \$ 27,610.00 \$     | 26,000.00   | \$ 26,900.00   | \$ 22,500.00   | \$ 22,500.00                |
| Actual Expended                            | \$ 17,377.36 \$     | 19,682.06   | \$ 17,722.54   | \$ 20,408.64   | \$ 19,754.33                |
| Difference (App Exp.)                      | \$ 10,232.64 \$     | 6,317.94    | \$ 9,177.46    | \$ 2,091.36    | \$ 2,745.67                 |
| % Expended                                 | 62.9%               | 75.7%       | 65.9%          | 90.7%          | 87.8%                       |
| Total Budget Approp.                       | \$ 98,126,692 \$    | 102,912,559 | \$ 107,848,203 | \$ 107,667,916 | \$ 108,900,890              |
| % of Total Budget Approp.                  | 0.03%               | 0.03%       | 0.02%          | 0.02%          | 0.02%                       |
| Five Year Average (Mean) Bu                | dget Appropriation: |             |                |                | \$ 25,102.00                |
| Five Year Average (Mean) Bu<br>Difference: | idget Expended:     |             |                |                | \$ 18,988.99<br>\$ 6,113.01 |