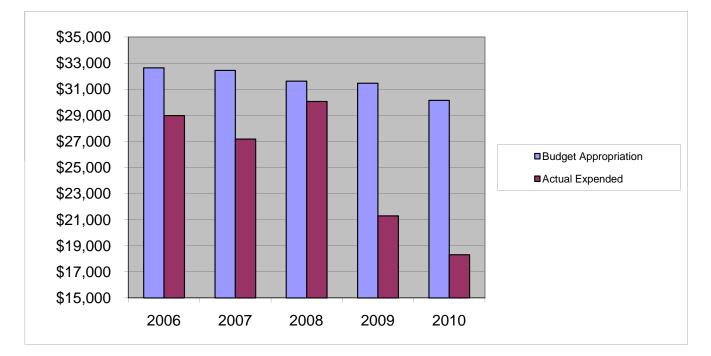

## CLERK OF THE BOARD Other Expenses

|                             |         | 2006          | 2007              | 2008              | 2009              | 2010              |
|-----------------------------|---------|---------------|-------------------|-------------------|-------------------|-------------------|
|                             |         |               |                   |                   |                   |                   |
| Budget Appropriation        | \$      | 32,637.00     | \$<br>32,437.00   | \$<br>31,612.00   | \$<br>31,452.00   | \$<br>30,150.00   |
| Actual Expended             | \$      | 28,974.50     | \$<br>27,171.22   | \$<br>30,054.46   | \$<br>21,289.16   | \$<br>18,308.26   |
| Difference (App Exp.)       | \$      | 3,662.50      | \$<br>5,265.78    | \$<br>1,557.54    | \$<br>10,162.84   | \$<br>11,841.74   |
| % Expended                  |         | 88.8%         | 83.8%             | 95.1%             | 67.7%             | 60.7%             |
| Total Budget Approp.        | \$      | 98,126,692    | \$<br>102,912,559 | \$<br>107,848,203 | \$<br>107,667,916 | \$<br>108,900,890 |
| % of Total Budget Approp.   |         | 0.03%         | 0.03%             | 0.03%             | 0.03%             | 0.03%             |
| Five Year Average (Mean) Bu | idaet A | opropriation: |                   |                   |                   | \$<br>31,657.60   |
| Five Year Average (Mean) Bu | •       |               |                   |                   |                   | \$<br>25,159.52   |
| Difference:                 | U       | ·             |                   |                   |                   | \$<br>6,498.08    |