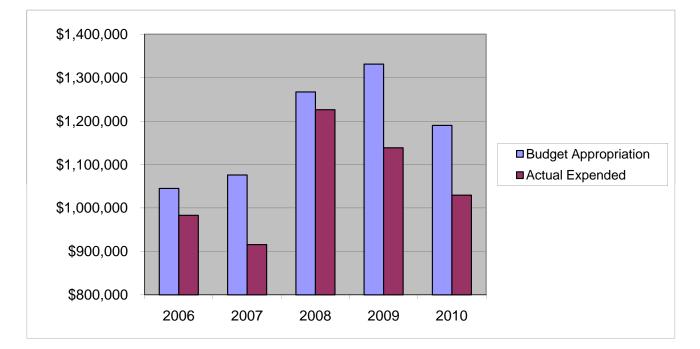

## FACILITIES MANAGEMENT Other Expenses

|                             |        | 2006          |    | 2007         |          | 2008         |    | 2009         |    | 2010         |
|-----------------------------|--------|---------------|----|--------------|----------|--------------|----|--------------|----|--------------|
|                             |        |               |    |              |          |              |    |              |    |              |
| Budget Appropriation        | \$     | 1,044,862.00  | \$ | 1,075,923.00 | \$       | 1,267,084.00 | \$ | 1,331,230.00 | \$ | 1,190,233.00 |
| Actual Expended             | \$     | 983,003.48    | \$ | 915,542.80   | \$       | 1,225,989.04 | \$ | 1,138,384.96 | \$ | 1,029,315.49 |
|                             |        | 04.050.50     | •  | 400.000.00   | <b>^</b> | 11.001.00    | •  | 400.045.04   | •  | 400.047.54   |
| Difference (App Exp.)       | \$     | 61,858.52     | \$ | 160,380.20   | \$       | 41,094.96    | \$ | 192,845.04   | \$ | 160,917.51   |
| % Expended                  |        | 94.1%         |    | 85.1%        |          | 96.8%        |    | 85.5%        |    | 86.5%        |
| Total Budget Approp.        | \$     | 98,126,692    | \$ | 102,912,559  | \$       | 107,848,203  | \$ | 107,667,916  | \$ | 108,900,890  |
| % of Total Budget Approp.   |        | 1.06%         |    | 1.05%        |          | 1.17%        |    | 1.24%        |    | 1.09%        |
| Five Year Average (Mean) Bu | dget A | ppropriation: |    |              |          |              |    |              | \$ | 1,181,866.40 |
| Five Year Average (Mean) Bu | dget E | xpended:      |    |              |          |              |    |              | \$ | 1,058,447.15 |
| Difference:                 | -      | -             |    |              |          |              |    |              | \$ | 123,419.25   |