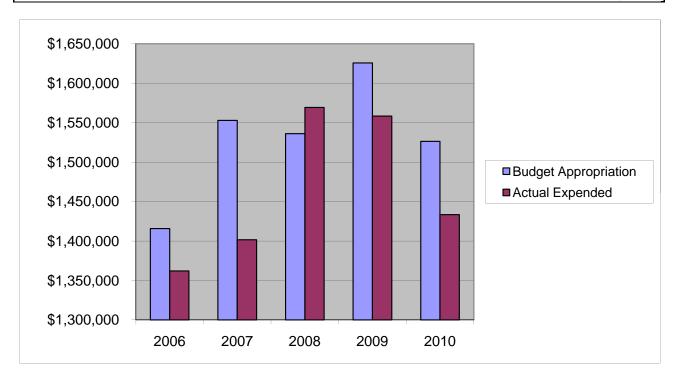

## FACILITIES MANAGEMENT Salaries & Wages

|                                        |      | 2006         | 2007               | 2008               | 2009               |          | 2010                      |
|----------------------------------------|------|--------------|--------------------|--------------------|--------------------|----------|---------------------------|
| Budget Appropriation                   | \$   | 1,415,860.00 | \$<br>1,552,844.00 | \$<br>1,536,049.00 | \$<br>1,625,738.00 | \$       | 1,526,275.00              |
| Actual Expended                        | \$   | 1,362,041.11 | \$<br>1,401,600.51 | \$<br>1,569,252.29 | \$<br>1,558,411.81 | \$       | 1,433,402.80              |
| Difference (App Exp.)                  | \$   | 53,818.89    | \$<br>151,243.49   | \$<br>(33,203.29)  | \$<br>67,326.19    | \$       | 92,872.20                 |
| % Expended                             |      | 96.2%        | 90.3%              | 102.2%             | 95.9%              |          | 93.9%                     |
| Total Budget Approp.                   | \$   | 98,126,692   | \$<br>102,912,559  | \$<br>107,848,203  | \$<br>107,667,916  | \$       | 108,900,890               |
| % of Total Budget Approp.              |      | 1.44%        | 1.51%              | 1.42%              | 1.51%              |          | 1.40%                     |
| Five Year Average (Mean) B             | •    |              |                    |                    |                    |          | 1,531,353.20              |
| Five Year Average (Mean) B Difference: | udge | t Expended:  |                    |                    |                    | \$<br>\$ | 1,464,941.70<br>66,411.50 |