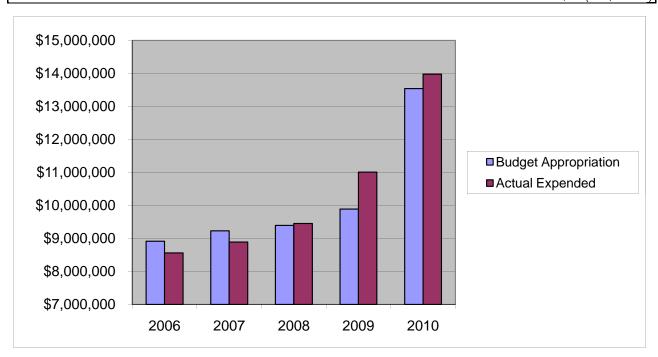

## **GROUP INSURANCE PLAN FOR EMPLOYEES**

|                                                          |        | 2006          |     | 2007         |    | 2008         | 2009                 | 2010                           |
|----------------------------------------------------------|--------|---------------|-----|--------------|----|--------------|----------------------|--------------------------------|
| Budget Appropriation                                     | T \$ 8 | 8,916,343.00  | \$  | 9,232,083.00 | \$ | 9,395,606.00 | \$<br>9,887,390.00   | \$<br>13,542,000.00            |
| Actual Expended                                          |        | 8,562,726.94  | \$  | 8,890,868.05 | _  | 9,452,483.83 | \$<br>11,011,733.90  | <br>13,979,099.80              |
| Difference (App Exp.)                                    | \$     | 353,616.06    | \$  | 341,214.95   | \$ | (56,877.83)  | \$<br>(1,124,343.90) | \$<br>(437,099.80)             |
| % Expended                                               |        | 96.0%         |     | 96.3%        |    | 100.6%       | 111.4%               | 103.2%                         |
| Total Budget Approp.                                     | \$     | 98,126,692    | \$  | 102,912,559  | \$ | 107,848,203  | \$<br>107,667,916    | \$<br>108,900,890              |
| % of Total Budget Approp.                                |        | 9.09%         |     | 8.97%        |    | 8.71%        | 9.18%                | 12.44%                         |
| Five Year Average (Mean) E<br>Five Year Average (Mean) E | _      |               | on: |              |    |              |                      | 10,194,684.40<br>10,379,382.50 |
| Difference:                                              | Juug   | et Experiueu. |     |              |    |              |                      | \$<br>(184,698.10)             |