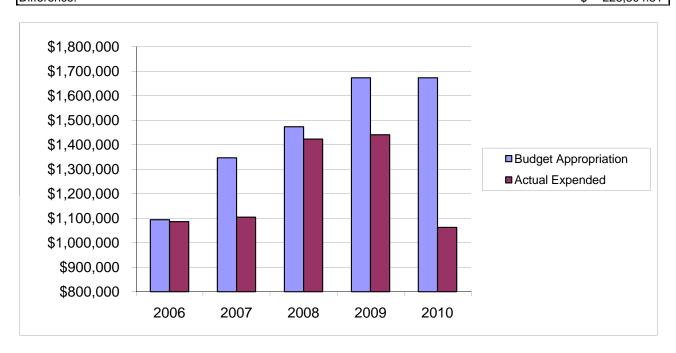

JAIL
Other Expenses

|                                        |      | 2006            |    | 2007         | 2008               | 2009               | 2010                             |
|----------------------------------------|------|-----------------|----|--------------|--------------------|--------------------|----------------------------------|
| Budget Appropriation                   | \$   | 1,093,727.00    | \$ | 1,346,401.00 | \$<br>1,473,453.00 | \$<br>1,673,453.00 | \$ 1,673,453.00                  |
| Actual Expended                        | \$   | 1,085,823.95    | \$ | 1,104,089.46 | \$<br>1,422,800.04 | \$<br>1,441,072.88 | \$ 1,062,679.13                  |
| Difference (App Exp.)                  | \$   | 7,903.05        | \$ | 242,311.54   | \$<br>50,652.96    | \$<br>232,380.12   | \$ 610,773.87                    |
| % Expended                             |      | 99.3%           |    | 82.0%        | 96.6%              | 86.1%              | 63.5%                            |
| Total Budget Approp.                   | \$   | 98,126,692      | \$ | 102,912,559  | \$<br>107,848,203  | \$<br>107,667,916  | \$108,900,890                    |
| % of Total Budget Approp.              |      | 1.11%           |    | 1.31%        | 1.37%              | 1.55%              | 1.54%                            |
| Five Year Average (Mean) B             | udge | t Appropriation | า: |              |                    |                    | \$ 1,452,097.40                  |
| Five Year Average (Mean) B Difference: | udge | t Expended:     |    |              |                    |                    | \$ 1,223,293.09<br>\$ 228.804.31 |