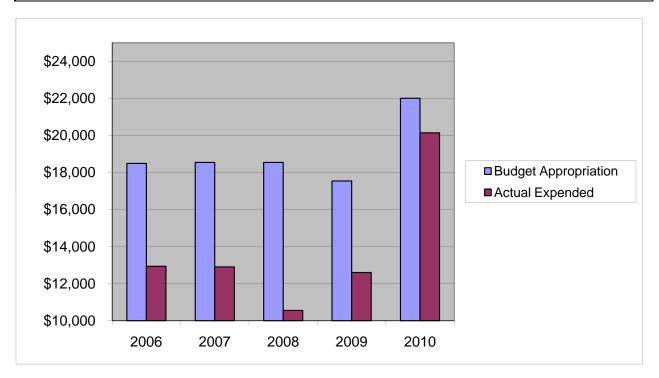

## PURCHASING DEPARTMENT Other Expenses

|                             |         | 2006           | 2007              | 2008              | 2009              | 2010              |
|-----------------------------|---------|----------------|-------------------|-------------------|-------------------|-------------------|
| Budget Appropriation        | \$      | 18,490.00      | \$<br>18,540.00   | \$<br>18,540.00   | \$<br>17,540.00   | \$<br>22,000.00   |
| Actual Expended             | \$      | 12,933.20      | \$<br>12,899.96   | \$<br>10,554.42   | \$<br>12,602.26   | \$<br>20,141.80   |
| Difference (App Exp.)       | \$      | 5,556.80       | \$<br>5,640.04    | \$<br>7,985.58    | \$<br>4,937.74    | \$<br>1,858.20    |
| % Expended                  |         | 69.9%          | 69.6%             | 56.9%             | 71.8%             | 91.6%             |
| Total Budget Approp.        | \$      | 98,126,692     | \$<br>102,912,559 | \$<br>107,848,203 | \$<br>107,667,916 | \$<br>108,900,890 |
| % of Total Budget Approp.   |         | 0.02%          | 0.02%             | 0.02%             | 0.02%             | 0.02%             |
| Five Year Average (Mean) Bo | udget . | Appropriation: |                   |                   |                   | \$<br>19,022.00   |
| Five Year Average (Mean) B  | udget   | Expended:      |                   |                   |                   | \$<br>13,826.33   |
| Difference:                 |         |                |                   |                   |                   | \$<br>5,195.67    |